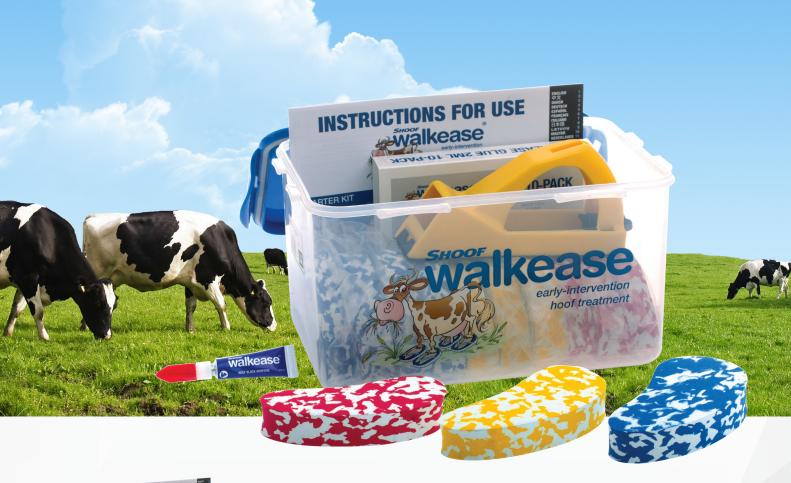

The Starter Kit comprises: Booklet of instructions, 10 Walkease blocks, a 10–pack of special Walkease glue, a special Walkease hoof rasp and 10 pairs of latex gloves, all packed in a useful resealable plastic container.

#### **Walkease Starter Kits**

- 10 Walkease blocks
- 10 tubes of special Walkease 'superglue'
- a special Walkease hoof rasp
- 10 pairs of latex gloves

| 217 464 | Extra small (pink) 10-pack |
|---------|----------------------------|
| 212 095 | Small (red) 10-pack        |
| 212 096 | Medium (yellow) 10-pack    |
| 212 101 | Large (blue) 10-pack       |
| 214 650 | Wedgies (white) 10-pack    |
|         |                            |