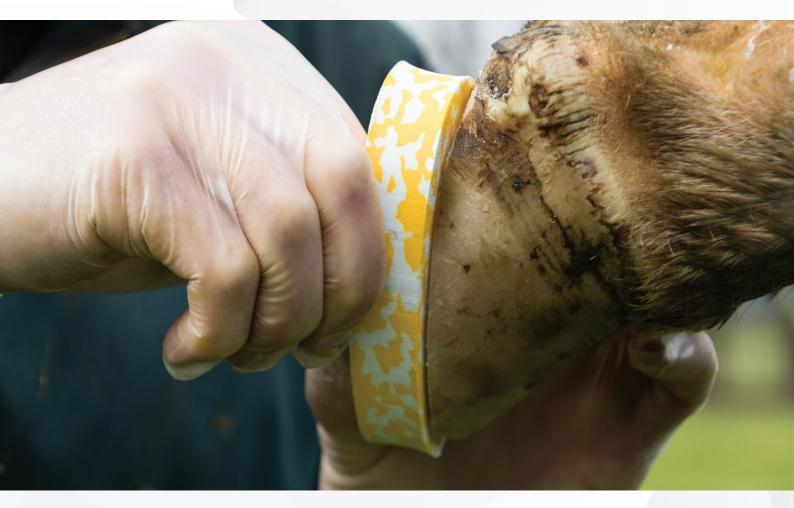

# **Product Information:**

Walkease has been created as an early—intervention hoof claw prosthetic. It is not intended to replace long term conventional claw shoes currently on the market. The Walkease block is made from flexible EVA material, that is soothing for the cow to walk on. The greatest advantage of the Walkease is its speed and ease of application.

For further use, extra blocks are available in 10-packs (bagged only). Extra glue is also available.

Walkease blocks can be used either way up, so suit both left and right claws. The block should stay on from between 7–21 days, when applied by appropriate method (refer to instruction booklet). This is generally long enough for the treated claw to have made a recovery in cases where the trauma was quite mild.