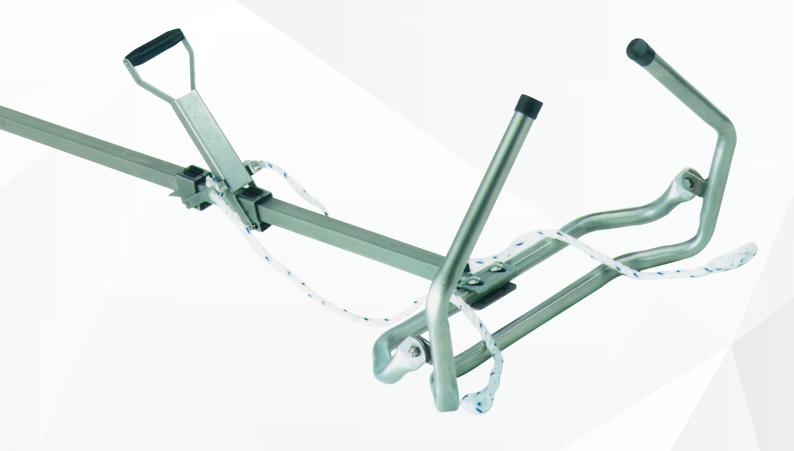

## Vink Calving Jack

## **Product Information:**

The Vink Beef Cattle Calving Jack is an upgraded version of the standard and famous Vink Calving Jack. It is specially constructed of heavy duty stainless steel components to fit larger beef cattle. The main pole is 1.8m long and is a larger tube made of heavier material. The rump frame is enlarged to 57cm width to suit very heavy European breeds such as Charolais etc. The frame is also of stronger materials to prevent any bending, and the traction device features a longer handle for greater power with reduced effort in difficult births. Also the pull is sequential on this model, to reduce birthing trauma with large calves.