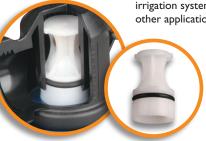

## **FEMALE BODY CAP**

Use to supply portable troughs, washdowns, irrigation systems and other applications.

Put thread tape on adaptor side that does not have O-ring and start the adaptor into trough inlet. Thread Super~Flo Valve onto adaptor & tighten. Screw the float on to the brass arm. Hold the body of the valve at arm entry point. Bend brass arm to achieve the correct on/off and water level.