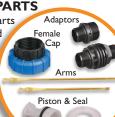

# **INTERCHANGEABLE** SPARE PARTS

All spare parts can be used on either brass or plastic valves.

# **MALE ADAPTORS**

O-Ring seal short & long adaptors available in 15-50mm (1/2" - 2"). Manufactured from High Quality Glass Fibre Reinforced Nylon for a weather, termite, fungi & bacteria resistance.

Note: Floats not included and available as a

## **FEMALE BODY CAP**

Use to supply portable troughs, washdowns, irrigation systems and other applications.

Put thread tape on adaptor side that does not have O-ring and start the adaptor into trough inlet. Thread Super~Flo Valve onto adaptor & tighten. Screw the float on to the brass arm. Hold the body of the valve at arm entry point. Bend brass arm to achieve the correct on/off and water level.