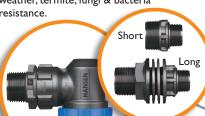

### **LONG & SHORT BRASS ARM OPTIONS**

**Top Entry** 

Air Gap

D2 Grade & held in with Stainless Steel split pin. Long Arm = 330mm Short Arm = 202mm

# **MALE ADAPTORS**

O-Ring seal short & long adaptors available in 15-50mm (1/2" - 2"). Manufactured from High Quality Glass Fibre Reinforced Nylon for a weather, termite, fungi & bacteria resistance.

Note: Floats not included and available as a