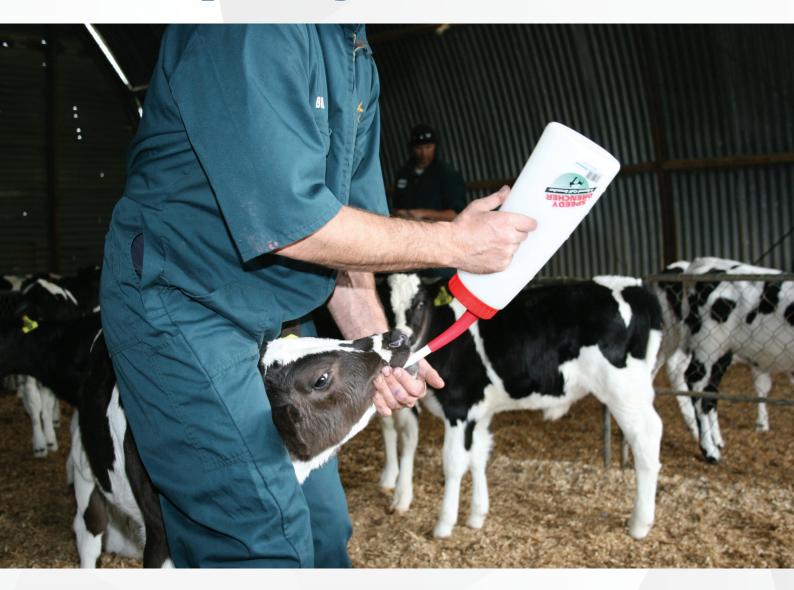

## **Speedy Drencher**

## **Features:**

- 3 speed flow
- Reliable variable speed calf stomach drencher
- Capacity of 2.5L or 4L
- A combination of the best of both worlds;
  Speedy Feeder bottle with Bovivet rigid probe

## **Product Information:**

Developed from Shoof's famous Speedy Feeder calf feed bottle, this drencher uses a standard and well—proven design rigid drench probe. This gives a useful flow—adjustable stomach feeder. The probe assembly (probe with lid) is available separately to fit your standard Speedy Feeder bottle. (Not suitable for Easy Feeder as cap does not have an air inlet).