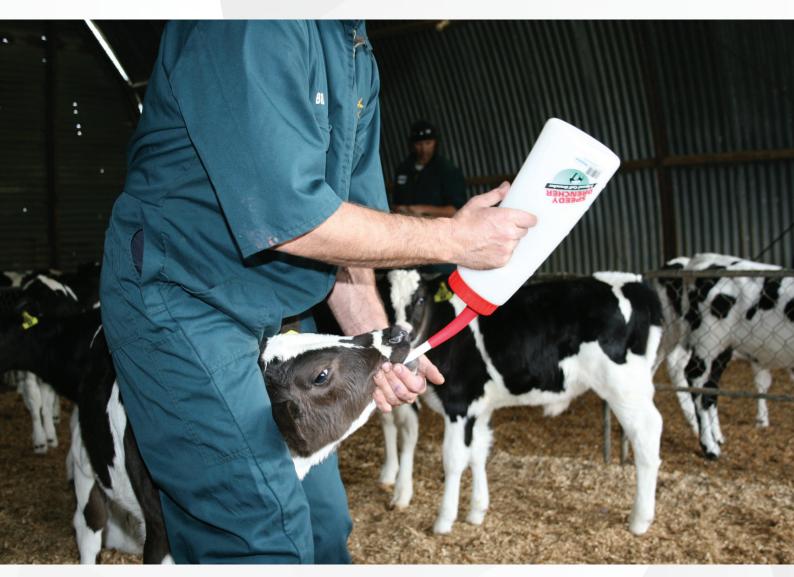

## **Speedy Drencher**

## **Features:**

- 3 speed flow
- Reliable variable speed calf stomach drencher
- Capacity of 2.5L or 4L
- A combination of the best of both worlds; Speedy Feeder bottle with Bovivet rigid probe

## **Product Information:**

Developed from Shoof's famous Speedy Feeder calf feed bottle, this drencher uses a standard and well–proven design rigid drench probe. This gives a useful flow–adjustable stomach feeder. The probe assembly (probe with lid) is available separately to fit your standard Speedy Feeder bottle. (Not suitable for Easy Feeder as cap does not have an air inlet).