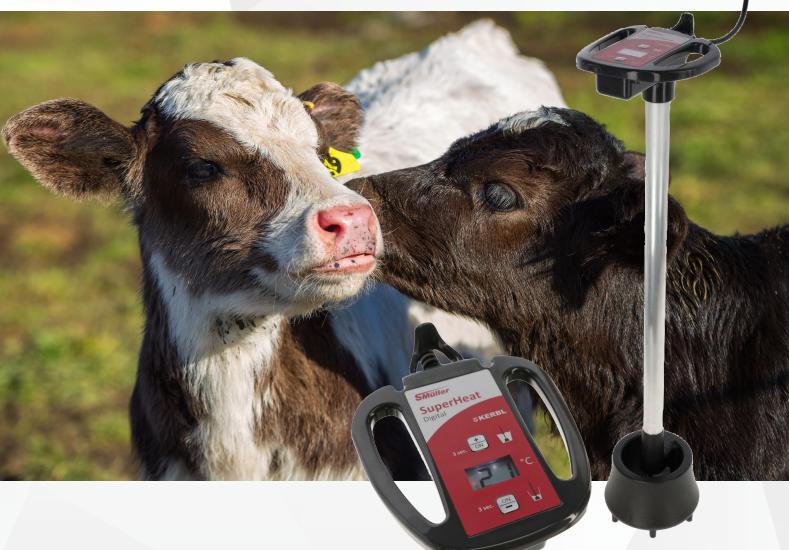

## Milk Warmer SuperHeat Digital Teflon

## **Product Information:**

The new 240v SuperHeat Digital Milk Warmer is the latest advancement in milk warmers. The innovative temperature sensor now measures liquid temperature at its coldest

point - close to the base. This means the liquid reaches pre-set temperature quickly and more accurately and makes continuous heating possible without timing.

The teflon coated 2300W element is now in a conical shape which heats the liquid faster by promoting greater circulation. As warm liquid rises, and cool liquid falls the circulation is accelerated by the constricted flow area of the cone shape.