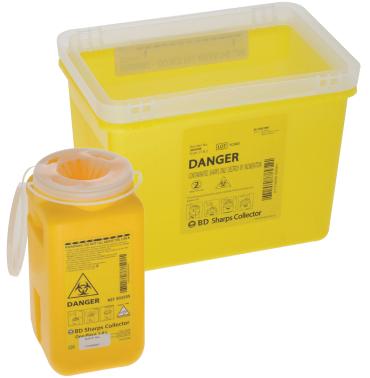

## Shoof Code

small\* 1.4L large\* 7.6L 205 677 205 676

www.shoof.co.nz 0800 800 801

## **Medical Sharps Containers**

| FEATURES                                            | BENEFITS                                                                                            |
|-----------------------------------------------------|-----------------------------------------------------------------------------------------------------|
| Unique Design                                       | Prevents access or accidental loss of contents                                                      |
| Meets MPI regulations for Operation of Farm Dairies | MPI May 2017 states: Used needles should be placed into a sharps container for appropriate disposal |
| Safe to use                                         | Designed for safe disposal of all sharp and contaminated materials                                  |
| Two sizes                                           | Small: 100mm x 100mm x 200mm high<br>Large: 250mm x 170mm x 200mm high                              |
| Please note:                                        | Consult with your shed inspector to find the best method of disposing of your full sharps container |

NB: Shoof does not offer or accept in any way responsibility for sharps disposal. Please speak to your local veterinarian or medical waste company.

Small Container is 100mm x 100mm x 200mm high

Large Container is 250mm x 170mm x 200mm high