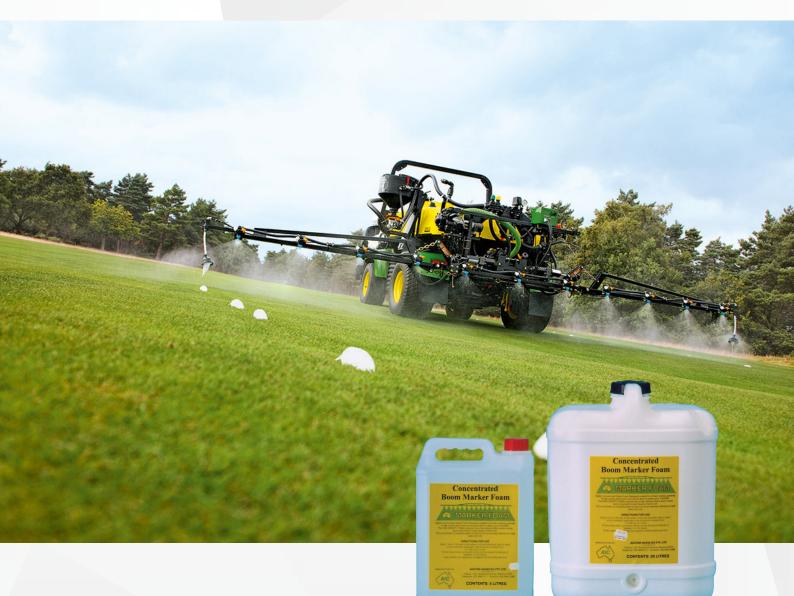

## **Marker Foam**

## **Product Information:**

A highly concentrated foam detergent to be used in suitably equipped booms, wipers and other application equipment to identify spray swath width for pasture, turf, crops and direct drilling. The high-density stable foam enables accurate chemical application by assisting with precision placement of spray runs. Avoid spray misses and ensure complete coverage whilst avoiding costly run overlaps. Particularly useful when spraying pre-dawn or early-twilight as the foam reflects headlights.

Our Marker Foam has proven itself over many years use, to be highly reliable, stable and long lasting (4hrs) on the ground and the high adhesive factor resists wind movement on plants or bare ground. To use mix one litre of foam concentrate in 100 litres of very clean water. With a suitable foam generator, ground speeds up to 20kph are still effective.