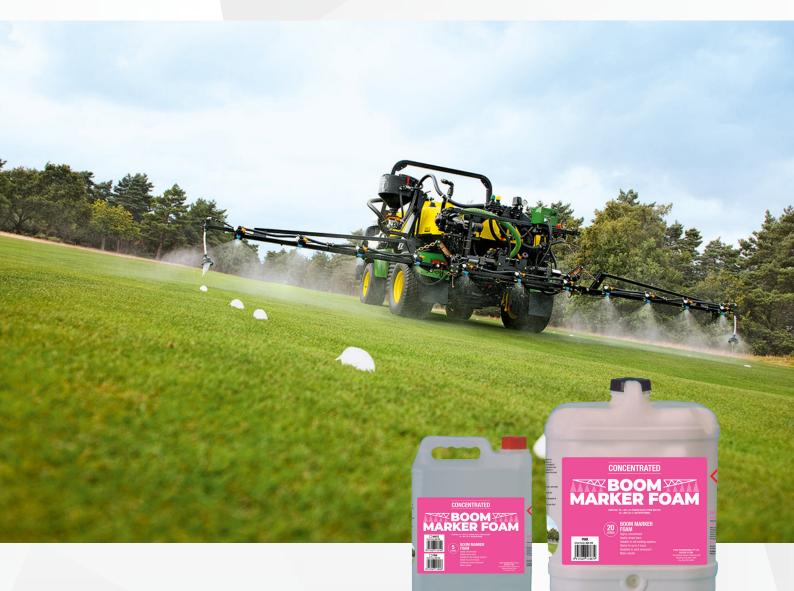

## **Product Information:**

A highly concentrated foam detergent to be used in suitably equipped booms, wipers and other application equipment to identify spray swath width for pasture, turf, crops and direct drilling. The high-density stable foam enables accurate chemical application by assisting with precision placement of spray runs. Avoid spray misses and ensure complete coverage whilst avoiding costly run overlaps. Particularly useful when spraying pre-dawn or early-twilight as the foam reflects headlights.

Our Marker Foam has proven itself over many years use, to be highly reliable, stable and long lasting (4hrs) on the ground and the high adhesive factor resists wind movement on plants or bare ground. To use mix one litre of foam concentrate in 100 litres of very clean water. With a suitable foam generator, ground speeds up to 20kph are still effective.

| CODE    | PRODUCT                         |
|---------|---------------------------------|
| 204 419 | Spray Boom Marker Foam White 5I |
| 204 418 | Spray Boom Marker Foam Pink 5I  |
| 204 415 | Spray Boom Marker Foam Pink 201 |