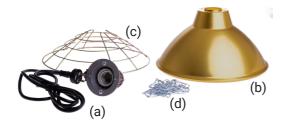

## Contents:

- Ceramic lamp holder (a)
- Aluminum heat lamp shield and reflector (b)
- Removable wire cage (c)
- Suspension chain (d)