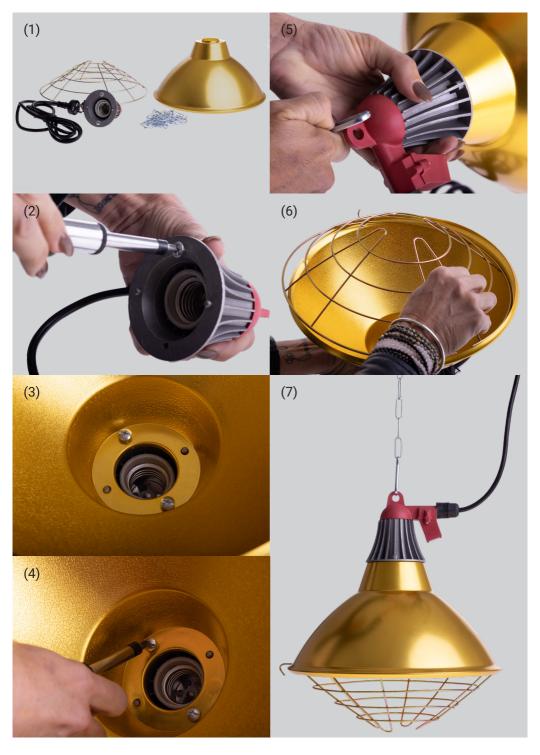

## Assembly:

- Unwrap the Aluminium lamp shield (photo 1)
- Remove the 2 screws from Ceramic Lamp holder (photo 2)
- Place Ceramic Lamp holder on Aluminium lamp shield, lining up the 2 screw holes (photo 3)
- Using a Philips head screw drive tighten screws (photo 4)
- Attach the suspension chain to the top of the ceramic lamp holder (photo 5)
- Squeeze the wire cage together and place on the base of the lamp shield (photo 6) then photo 7