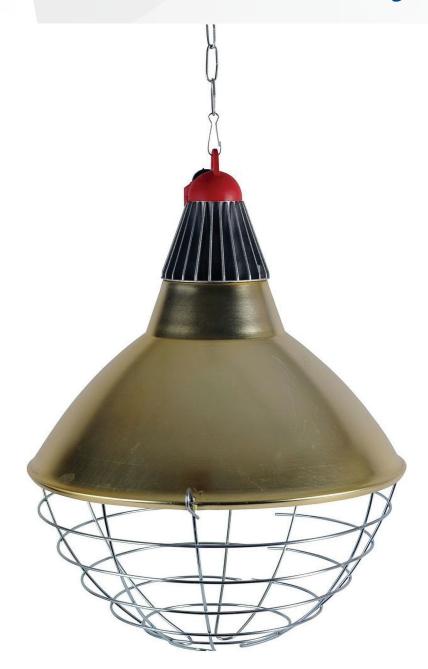

## **Lamp Holder Assembly 30cm**

## **Product Information:**

Aluminium brooding heat lamp shield and reflector. Pre-fitted with a ceramic lamp holder and a removable wire cage for extra safety (Reducing the risk of fire). Features a 3-way dimmable switch - low/high/off. Pre-wired ready to go with 3 meters of NZ plug lead and a suspension chain. Reflector diameter 30cm.