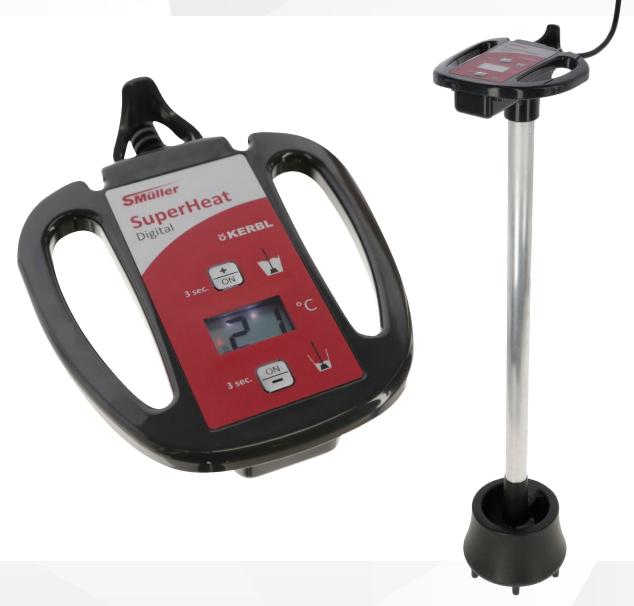

## SuperHeat Milk Warmer

## **Features:**

- · Pre-set the digital temperature range
- Teflon coated for easy cleaning
- Temperature sensor in base for accuracy
- New shape cone element for faster warming

## **Product Information:**

The new 240v teflon coated SuperHeat Digital Milk Warmer is the latest advancement in milk warming.

The innovative temperature sensor now measures liquid temperature at its coldest point - close to the base. This

means the liquid reaches pre-set temperature quickly and more accurately and makes continuous heating possible without timing. The teflon coated 2300W element is now in a conical shape which heats the liquid faster by promoting greater circulation. As warm liquid rises, and cool liquid falls the circulation is accelerated by the constricted flow area of the cone shape.

Select one of two heating programs with the touch of a button on the illuminated display: one button for large volumes and one button for smaller volumes of less than 9 litres. The SuperHeat will store your preferred temperature setting (from 10-90 degrees Celsius) even when unplugged. This ensures your calves receive a precise and consistent temperature each feed.