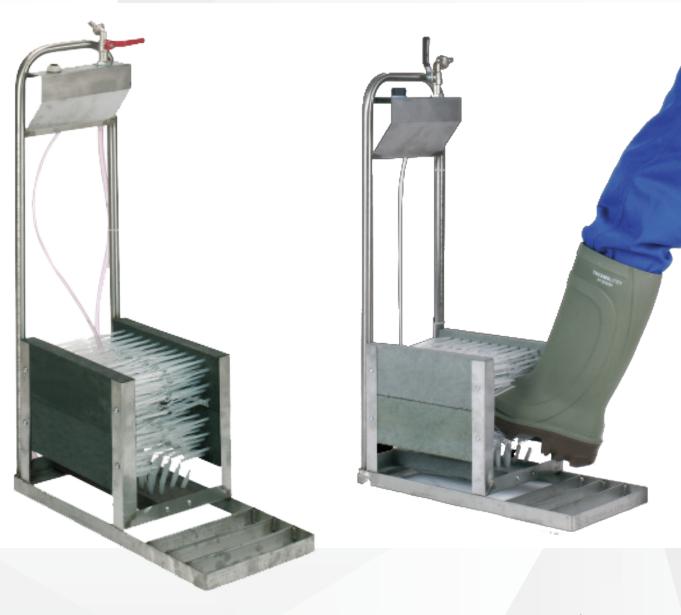

## **Product Information:**

This is a top-of-the-range boot cleaner. Easy-to-operate tap is connected to regular water supply. Water is fed into the brushes. A sanitiser or detergent feed line is incorporated

into the upper assembly. This can be used to draw from a bottle placed behind the cleaner. When the tap is turned on venturi action draws additive into the wash water, helping to cleanse or disinfect the boots. The additive can be stopped or started by use of a vacuum valve on the tap panel. Dimensions: 60cm long x 30cm wide x 90cm high. All stainless steel.