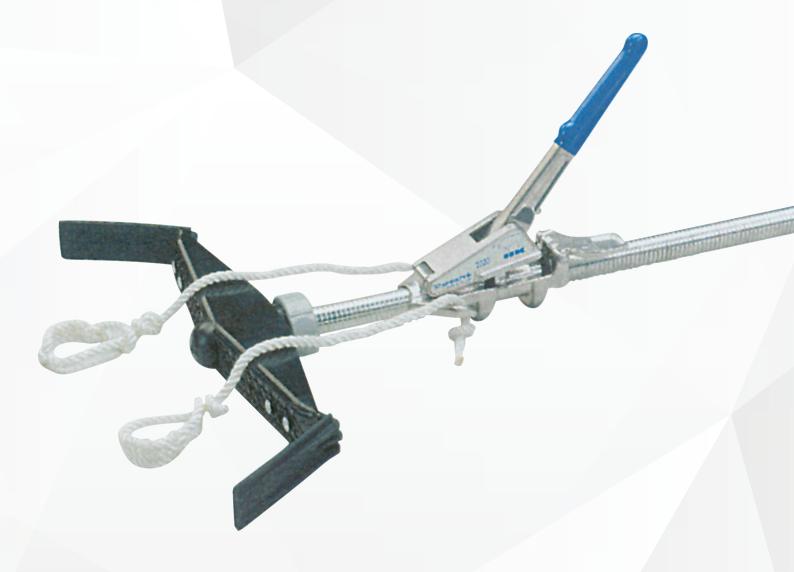

## **Product Information:**

The HK Standard (previously HK121) calf puller is the world's original calf puller. Made in Germany, it is 100% reliable. The grooved shaft never slips. The modern, model 2020 traction device, gives smooth pulling power on both forward and backward strokes. Pulling can be either tandem (legs together) or sequential (one after the other) depending on hooks engaged. A thumb—operated quick—release lever is incorporated. An excellent feature is the split—apart 1.7m—long main pole, making for an easy transport on bike or quad. And easy storage. (Disassembled length 85cm o.a.) Supplied with specially—produced 'padded' nylon ropes. Parts available.