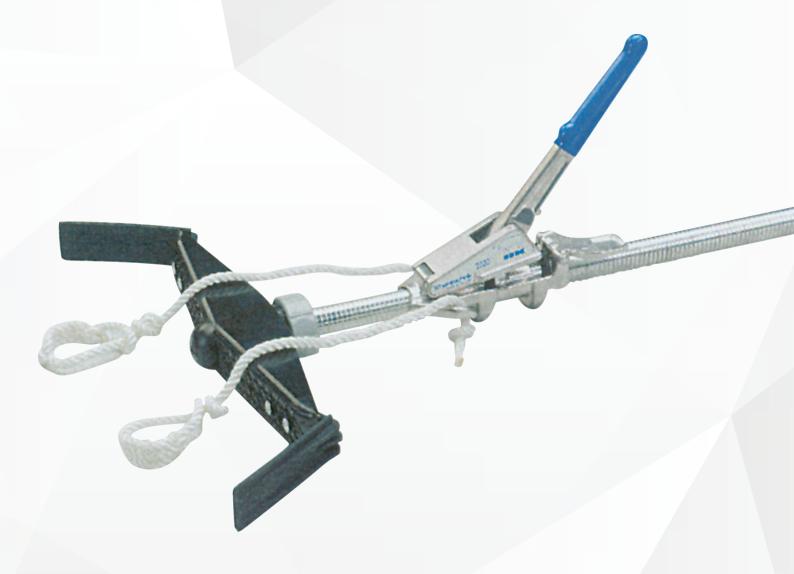

## **Product Information:**

The HK Standard (previously HK121) calf puller is the world's original calf puller. Made in Germany, it is 100% reliable. The grooved shaft never slips. The modern, model 2020 traction device, gives smooth pulling power on both forward and backward strokes. Pulling can be either tandem (legs together) or sequential (one after the other) depending on hooks engaged. A thumb—operated quick—release lever is incorporated. An excellent feature is the split—apart 1.7m—long main pole, making for an easy transport on bike or quad. And easy storage. (Disassembled length 85cm o.a.) Supplied with specially—produced 'padded' nylon ropes. Parts available.