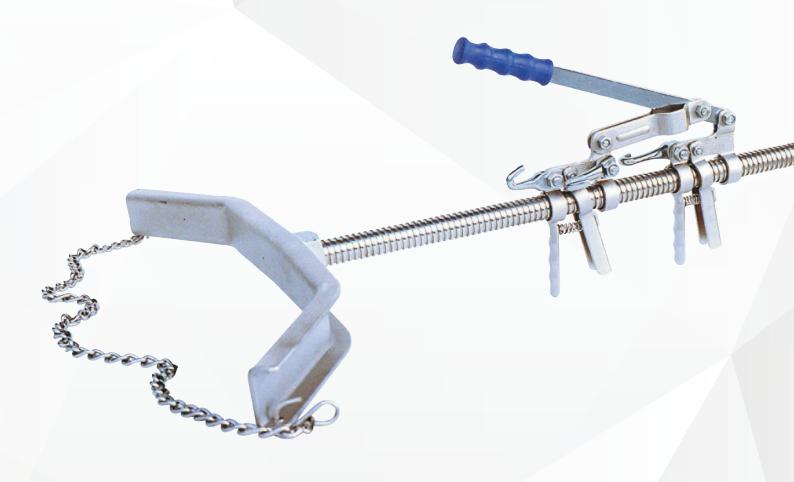

## **Product Information:**

Here is the best value mechanical calf puller you will find. Made in the same style as our famous HK brand pullers. It features a 1.6m long 'threaded' shaft, which breaks in half for easy transport. Traction assembly with 35cm long handle, for easy use, and choice of sequential or tandem pulling points. The head frame is steel and also incorporates a rump chain to better retain the puller head on the cow. The puller is supplied complete with ropes. This device is reasonable quality at a very good price.

All galvanised. Parts available.

| Code    | Product                          |
|---------|----------------------------------|
| 201 006 | Calf Puller Vink Beef Cattle cpt |