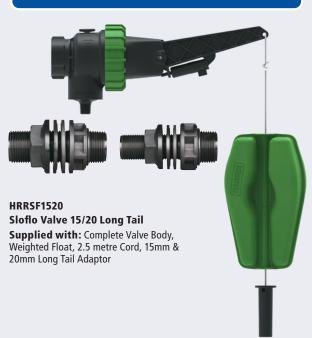

The Hansen *Slo-Ho* Rain Relief Valve is the ideal companion to a rain harvesting system, adding the ability to introduce small controlled 50mm or 100mm (2" or 4") water fills from alternative sources during dry spells where rain water is insufficient to meet a water tanks demands. Optimised for slow fills of 2 l/min where local restrictions apply, it incorporates Hansen's proven reliable, self cleaning diaphragm technology. Soft open & close helps prevent system damage from water hammer and a simple Lock Off Plunger adds full manual on/off control in the event that rain is looming. The adjustable rope provides complete control over when the valve steps in, culminating in a thoroughly flexible & fully dependable valve.