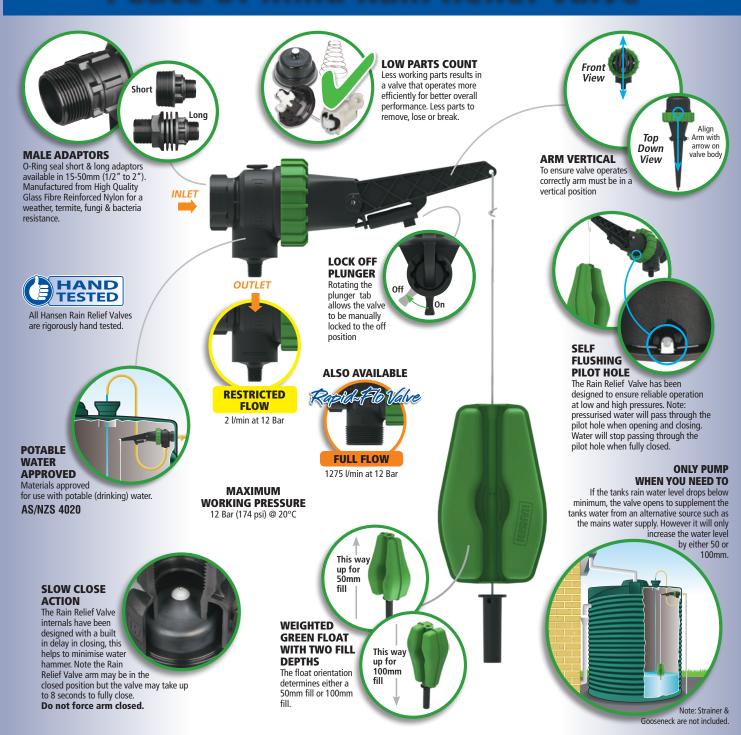

### Hansen Slo-Flo Rain Relief Valve Operating Principle & Float Orientation

The minimum level is set by adjusting the length of the cord between the valve arm and the stop weight at the bottom of the cord. The maximum top up water level is set by the float orientation and can be either 50mm or 100mm

### **Rain Harvest & Only Pump When You Need To**

The Hansen *Slo-Flo* valve is the perfect choice for systems that combine Rain Harvesting with Supplementary Pumping from alternative sources. The Pump only ever needs to work when rain levels are low and the tank needs a part fill.

The Hansen *Slo-Ho* Rain Relief Valve is the ideal companion to a rain harvesting system, adding the ability to introduce small controlled 50mm or 100mm (2" or 4") water fills from alternative sources during dry spells where rain water is insufficient to meet a water tanks demands. Optimised for slow fills of 2 l/min where local restrictions apply, it incorporates Hansen's proven reliable, self cleaning diaphragm technology. Soft open & close helps prevent system damage from water hammer and a simple Lock Off Plunger adds full manual on/off control in the event that rain is looming. The adjustable rope provides complete control over when the valve steps in, culminating in a thoroughly flexible & fully dependable valve.

# **Peace of Mind Rain Relief Valve**