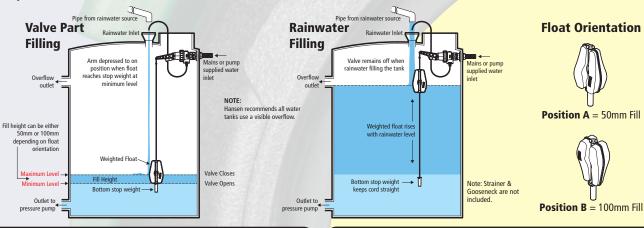

### Hansen Slo-Flo Rain Relief Valve Operating Principle & Float Orientation

The minimum level is set by adjusting the length of the cord between the valve arm and the stop weight at the bottom of the cord. The maximum top up water level is set by the float orientation and can be either 50mm or 100mm