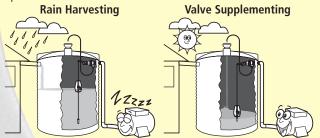

### **Rain Harvest & Only Pump When You Need To**

The Hansen *Slo-Flo* valve is the perfect choice for systems that combine Rain Harvesting with Supplementary Pumping from alternative sources. The Pump only ever needs to work when rain levels are low and the tank needs a part fill.