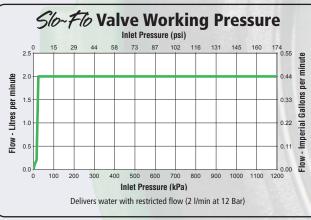

The Hansen *Slo-Ho* Rain Relief Valve is the ideal companion to a rain harvesting system, adding the ability to introduce small controlled 50mm or 100mm (2" or 4") water fills from alternative sources during dry spells where rain water is insufficient to meet a water tanks demands. Optimised for slow fills of 2 l/min where local restrictions apply, it incorporates Hansen's proven reliable, self cleaning diaphragm technology. Soft open & close helps prevent system damage from water hammer and a simple Lock Off Plunger adds full manual on/off control in the event that rain is looming. The adjustable rope provides complete control over when the valve steps in, culminating in a thoroughly flexible & fully dependable valve.