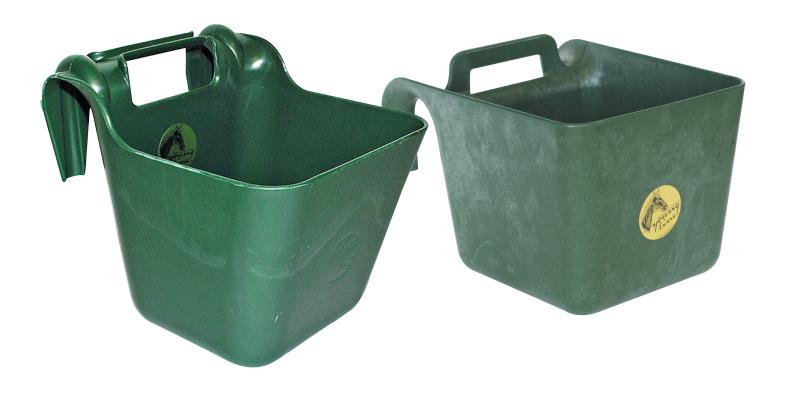

### Feed Bucket Rail Hanging 11-litre

The 11 litre rail bucket has been designed especially as a 'show feeder'. The rail hooks are very slim to fit between the vertical bars of show stalls. The buckets also stack very neatly for storage or transport. Hooks are 60mm deep. A carry handle is incorporated. Dimensions: 29cm x 29cm x 24cm deep o.a.

### Feed Bucket Rail Hanging 13-litre

This rail-hanging bucket incorporates rail hooks of a reinforced shape which will take the sort of pushing around a horse or cow is likely to give it. The 57mm hook space is big enough to go over our standard 50mm rough-sawn timber rails. The back of the bucket incorporates a carry handle. Dimensions: 30cm x 30cm x 26cm deep o.a.