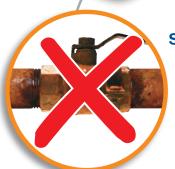

## FROST FRIENDLY

Hansen Ball Valves are Frost Friendly and have been tested in frost conditions.

Results may vary in freezing conditions.

Full Flow Reliable High Performance Ball Valve