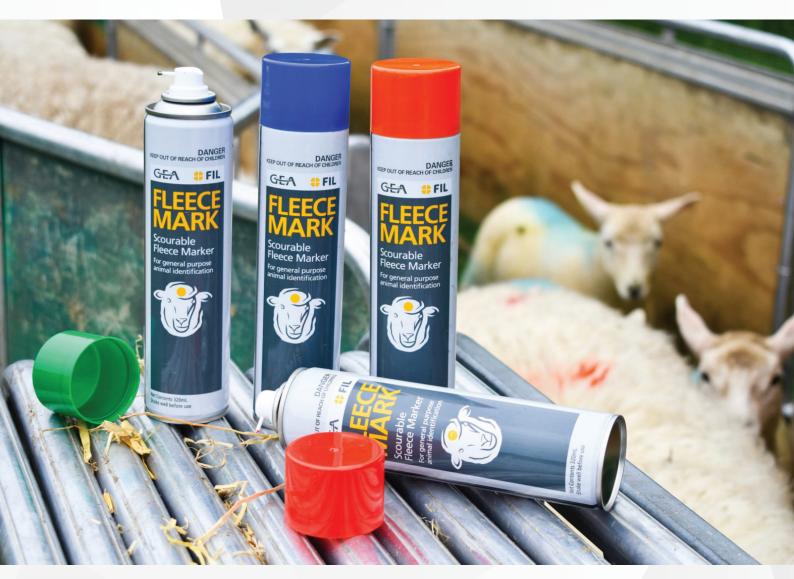

## **Product Information:**

General purpose sheep marker, which is vibrant and easily seen from a distance. FIL Fleece Mark is readily and completely scourable. Non–irritant, tried and proven formulation over 25 years. Fleece Mark is highly visible, colour–fast, durable and weather resistant. Available in four colours – blue, green, orange and red. Convenient 320ml aerosol.

# 224 060FIL Fleece Mark Aerosol 320ml – Blue224 061FIL Fleece Mark Aerosol 320ml – Green224 062FIL Fleece Mark Aerosol 320ml – Orange224 063FIL Fleece Mark Aerosol 320ml – Red

10184

www.shoofinternational.com 0800 800 801