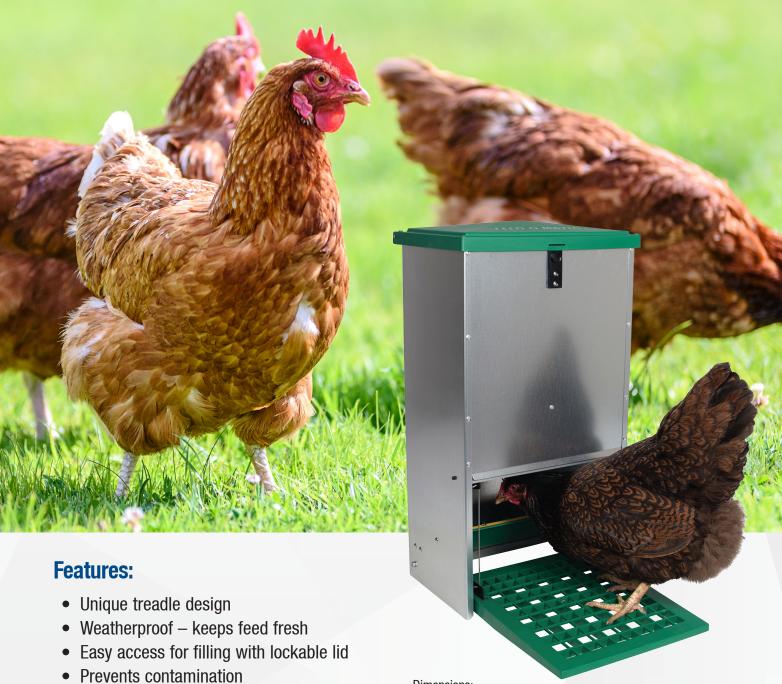

## **Product Information:**

The food in this type of feeder is only available when poultry stand on the step plate. The feeder shutter then opens and the feed is available. This prevents access and contamination by birds and vermin. This is all activated by the weight of the bird - which can be set from 250gm to 5kg. The feed chamber has space-dividers to keep birds from competing with each other. Also an anti-spill lip to prevent fall-out of feed. The feeder is completely weatherproof. All zinc-plated with glass-nylon lid and step plate.

Dimensions:

 $5kg = 26 \times 28 \times 40cm$ 

 $8kg = 26 \times 28 \times 45cm$ 

 $12kg = 33 \times 23 \times 50cm$ 

 $20kg = 33 \times 26 \times 66cm$ 

Needs minor assembly on receipt. Instructions included.