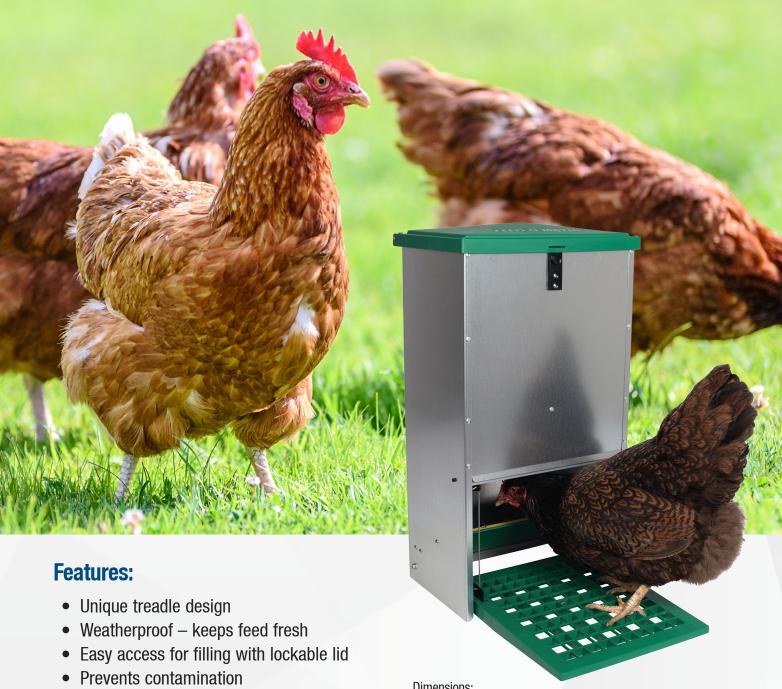

## **Product Information:**

The food in this type of feeder is only available when poultry stand on the step plate. The feeder shutter then opens and the feed is available. This prevents access and contamination by birds and vermin. This is all activated by the weight of the bird - which can be set from 250gm to 5kg. The feed chamber has space-dividers to keep birds from competing with each other. Also an anti-spill lip to prevent fall-out of feed. The feeder is completely weatherproof. All zinc-plated with glass-nylon lid and step plate.

Dimensions:

 $5kg = 26 \times 28 \times 40cm$ 

 $8kg = 26 \times 28 \times 45cm$ 

 $12kg = 33 \times 23 \times 50cm$ 

 $20kg = 33 \times 26 \times 66cm$ 

Needs minor assembly on receipt. Instructions included.