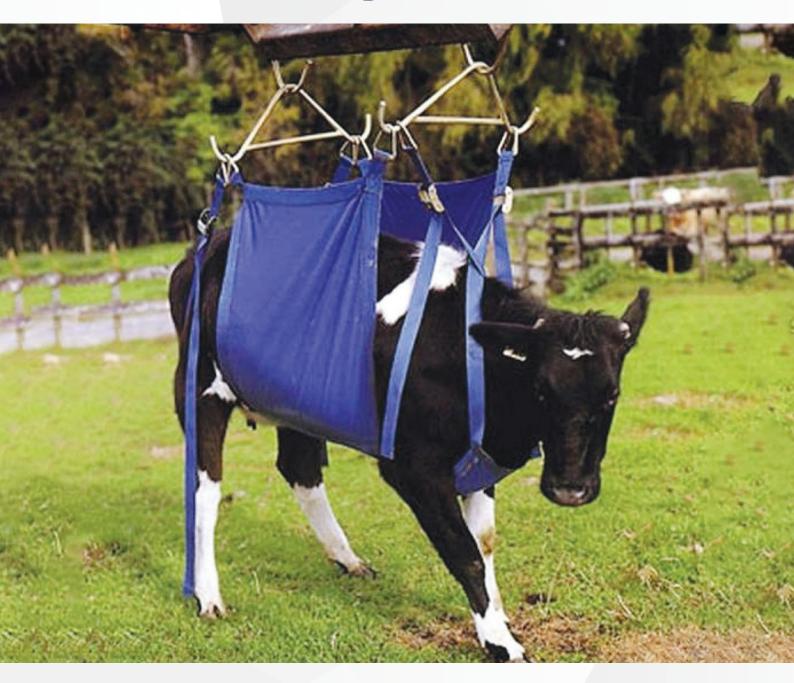

## **Product Information:**

The Daisy Lifter cow lifter is designed for medium term support for a down cow. The cow is supported over a large body area, thus reducing pressure points. Fully adjustable to any size animal, and manufactured from lifelong materials. The Daisy Lifter is supplied as a complete kit in a handy carry—bag. The Daisy Lifter is made in standard and x—large models.

The Standard model will suit all medium size dairy breeds (up to medium—size holstein). The x—large model is 20cm longer and wider, and should be used for large—size dairy breeds and larger beef cows. Recommended maximum lift load for the Daisy—Lifter is 1,000kg.