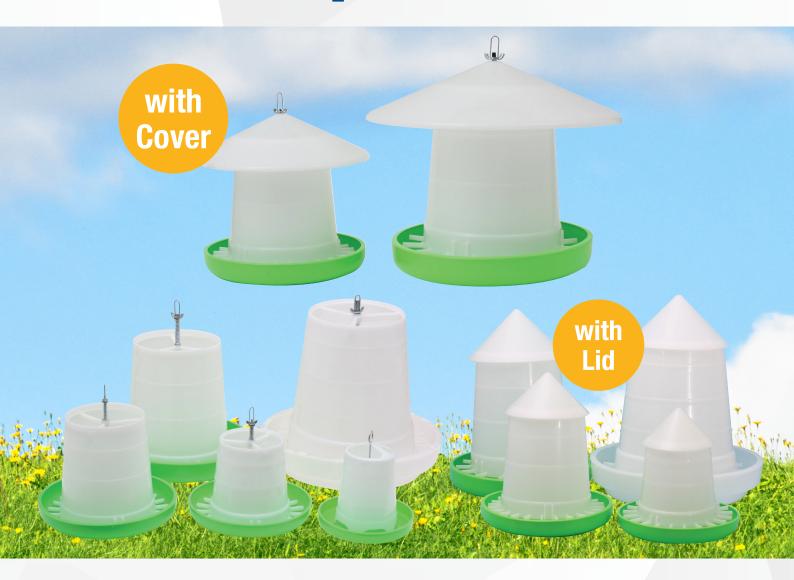

## **Product Information:**

The Crown Green & White suspension feeders have some valuable features. The suspension point incorporates a wing nut adjuster for feed flow. This gives a very wide range to produce optimum flow and trough levels for various feeds and seed sizes. Also the troughs have segregations to reduce losses from birds flicking feed out sideways. Heavy galvanizing on all metal parts. (15kg feeder is all white).

| Code    | Product                                |
|---------|----------------------------------------|
| 211 944 | Poultry Feeder Crown Susp 15kg w Lid   |
| 212 861 | Poultry Feeder Crown Susp 3kg w Cover  |
| 205 193 | Poultry Feeder Crown Susp 1.5kg        |
| 212 446 | Poultry Feeder Crown Susp 8kg w Cover  |
| 212 445 | Poultry Feeder Crown Susp 5kg w Cover  |
| 211 943 | Poultry Feeder Crown Susp 8kg w Lid    |
| 205 194 | Poultry Feeder Crown Susp 15kg         |
| 211 941 | Poultry Feeder Crown Susp 3kg w Lid    |
| 205 195 | Poultry Feeder Crown Susp 3kg          |
| 205 196 | Poultry Feeder Crown Susp 5kg          |
| 212 863 | Poultry Feeder Crown Susp 15kg w Cover |
| 205 197 | Poultry Feeder Crown Susp 8kg          |
| 211 942 | Poultry Feeder Crown Susp 5kg w Lid    |