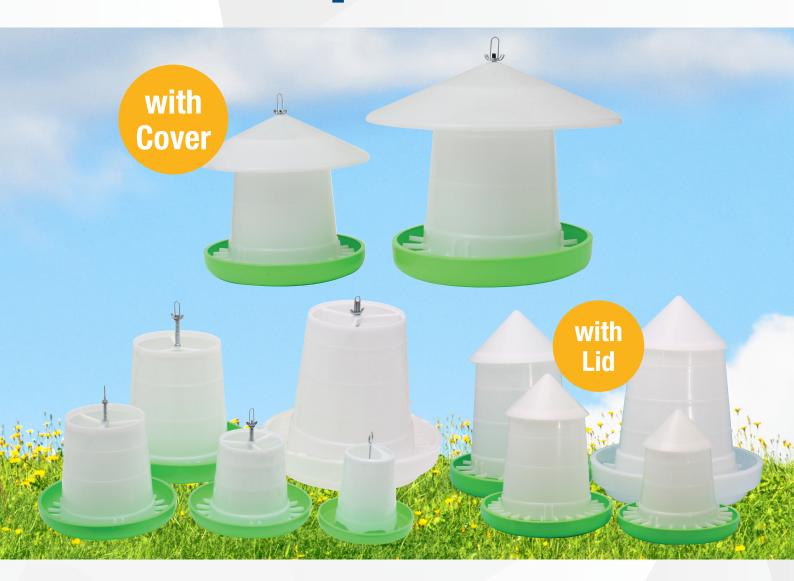

## **Crown Suspended Feeders**

## **Features:**

- Suspended increased hygiene
- Grill to prevent food waste
- Translucent body to see food level
- Easy to clean

## **Product Information:**

The Crown Green & White suspension feeders have some valuable features. The suspension point incorporates a wing nut adjuster for feed flow. This gives a very wide range to produce optimum flow and trough levels for various feeds and seed sizes. Also the troughs have segregations to reduce losses from birds flicking feed out sideways. Heavy galvanizing on all metal parts. (15kg feeder is all white)..

| 211 944 Poultry Feeder Crown Susp 15kg w Lid 212 861 Poultry Feeder Crown Susp 3kg w Cover 205 193 Poultry Feeder Crown Susp 1.5kg 212 446 Poultry Feeder Crown Susp 8kg w Cover 212 445 Poultry Feeder Crown Susp 5kg w Cover |
|--------------------------------------------------------------------------------------------------------------------------------------------------------------------------------------------------------------------------------|
| 205 193 Poultry Feeder Crown Susp 1.5kg 212 446 Poultry Feeder Crown Susp 8kg w Cover                                                                                                                                          |
| 212 446 Poultry Feeder Crown Susp 8kg w Cover                                                                                                                                                                                  |
| , , ,                                                                                                                                                                                                                          |
| 212 445 Poultry Feeder Crown Susp 5kg w Cover                                                                                                                                                                                  |
| , , ,                                                                                                                                                                                                                          |
| 211 943 Poultry Feeder Crown Susp 8kg w Lid                                                                                                                                                                                    |
| 205 194 Poultry Feeder Crown Susp 15kg                                                                                                                                                                                         |
| 211 941 Poultry Feeder Crown Susp 3kg w Lid                                                                                                                                                                                    |
| 205 195 Poultry Feeder Crown Susp 3kg                                                                                                                                                                                          |
| 205 196 Poultry Feeder Crown Susp 5kg                                                                                                                                                                                          |
| 212 863 Poultry Feeder Crown Susp 15kg w Cover                                                                                                                                                                                 |
| 205 197 Poultry Feeder Crown Susp 8kg                                                                                                                                                                                          |
| 211 942 Poultry Feeder Crown Susp 5kg w Lid                                                                                                                                                                                    |