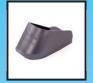

#### ORIGINAL

For use on Jerseys, Guernseys, Heifers and

- 116mm long
- 60mm wide
- 16mm high