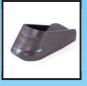

### **PLUS**

For use on Holsteins, Friesians and Beef Breeds.

- 129mm long (13mm longer than the original)
- 61mm wide
- (1mm wider than the original)
- 17mm high (1mm higher than the original)