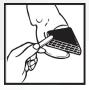

Before fitting a Cowslip the hoof should be lifted and cleaned, and the cause of the lameness determined. (A Cowslip should not be applied until the damaged hoof area is identified, as accidental application to the damaged claw could exacerbate the injury.) Application of the Cowslip to the healthy claw allows relief of load-bearing on the damaged claw so that healing can occur. The Cowslip will slough-off of its own accord in two or three weeks, by which time the affected claw should have recovered. Use the Cowslip 'Original' for all regular-size cows, 'Plus' for large and heavy cows, and 'X-large' for very large and heavy animals.