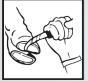

Before fitting a Cowslip the hoof should be lifted and cleaned, and the cause of the lameness determined. (A Cowslip should not be applied until the damaged hoof area is identified, as accidental application to the damaged claw could exacerbate the injury.) Application of the Cowslip to the healthy claw allows relief of load-bearing on the damaged claw so that healing can occur. The Cowslip will slough-off of its own accord in two or three weeks, by which time the affected claw should have recovered. Use the Cowslip 'Original' for all regular-size cows, 'Plus' for large and heavy cows, and 'X-large' for very large and heavy animals.