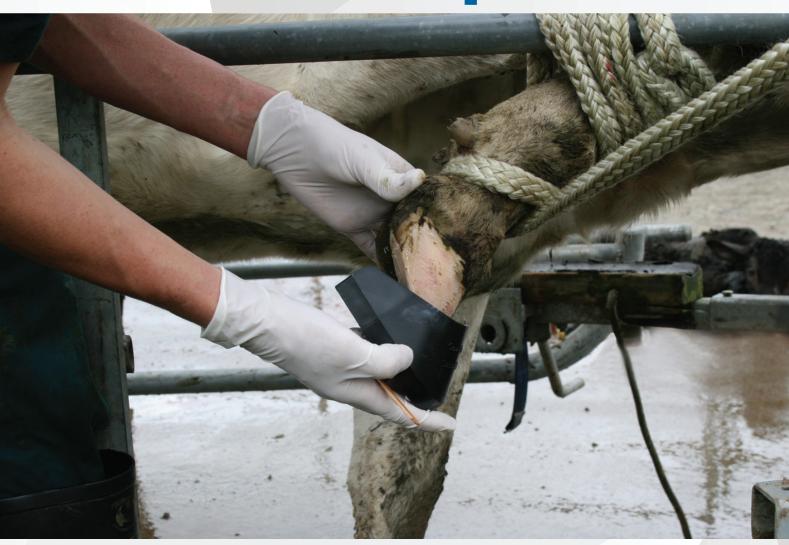

Before fitting a Cowslip the hoof should be lifted and cleaned, and the cause of the lameness determined. (A Cowslip should not be applied until the damaged hoof area is identified, as accidental application to the damaged claw could exacerbate the injury.) Application of the Cowslip to the healthy claw allows relief of load-bearing on the damaged claw so that healing can occur. The Cowslip will slough-off of its own accord in two or three weeks, by which time the affected claw should have recovered. Use the Cowslip 'Original' for all regular-size cows, 'Plus' for large and heavy cows, and 'X-large' for very large and heavy animals.