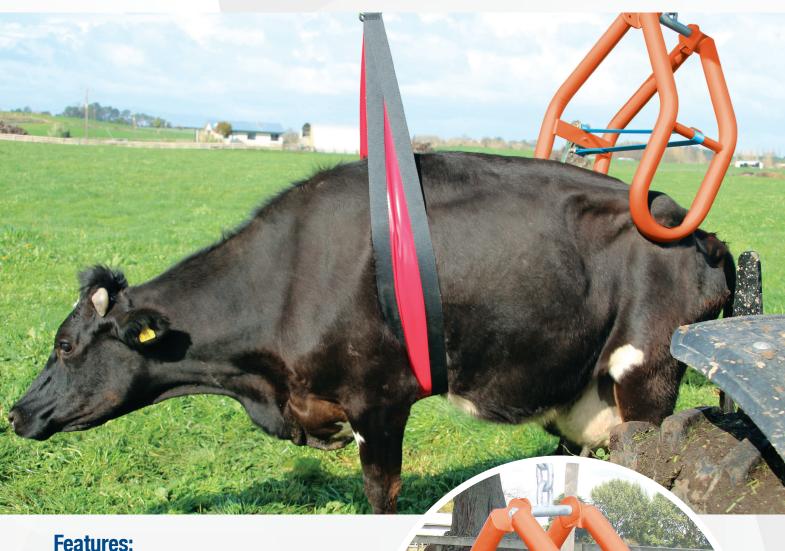

## **Cow Lifter Quick Lift**

- High strength
- Lightweight
- Quick and simple to use
- Comfortable fit for cow

## **Product Information:**

Quick-Lift is Shoof's new quick-release cow lifter. Lightweight and easy to use, Quick-Lift features large, 50mm-o.d. pipe making it a more comfortable fit on the cow.

Quick-Lift is simply slipped onto the pin bones and ratcheted tight with a few guick strokes on the ratchet lever. If the cow needs to be released quickly, the ratchet lever is simply pulled down and the clamp instantly opens. Quick, easy, no fuss. No handle to lose, or spindle to damage or bend. Replacement ratchet assembly is available (complete with strap) and is easily fitted. This is a great device and a credit to the Shoof development team. Design application No. NZ418621.