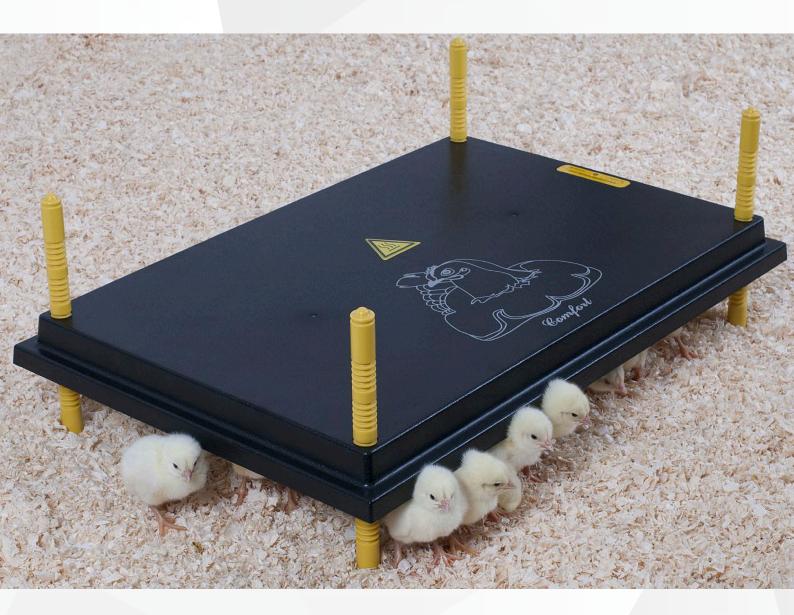

## **Product Information:**

The 240v chick warmer plate gives controllable low—level heat for young chicks. The warmth is from above, so chicks can move in and out from it as they wish. The height is easily adjustable on the corner legs. The temperature—controllable element is totally encased in plastic for safe operation.