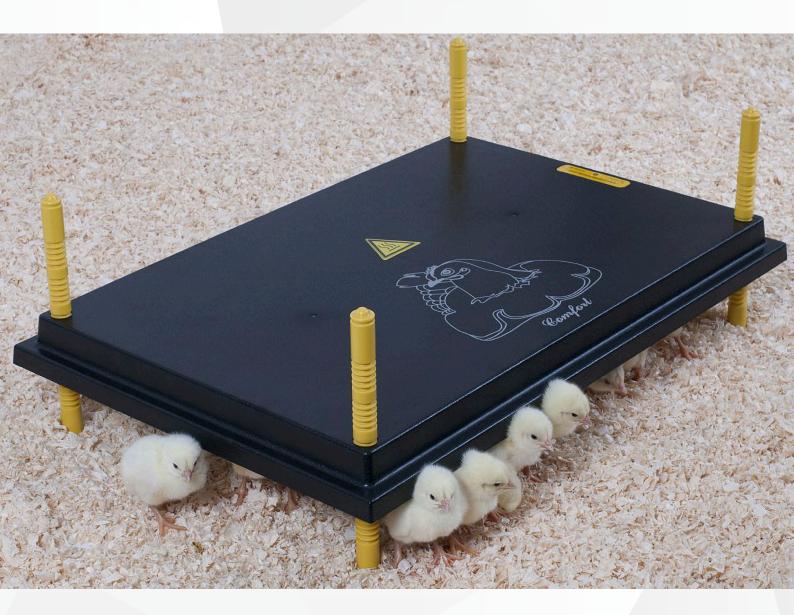

## **Product Information:**

The 240v chick warmer plate gives controllable low—level heat for young chicks. The warmth is from above, so chicks can move in and out from it as they wish. The height is easily adjustable on the corner legs. The temperature—controllable element is totally encased in plastic for safe operation.

A rheostat controlled temperature regulator is also available separately. Its use is optional. The triangle warmers are made to fit snugly in corners, instead of dominating brood areas. Chicks are very comfortable congregating in corners, and the warmer uses even less energy when placed in a corner.