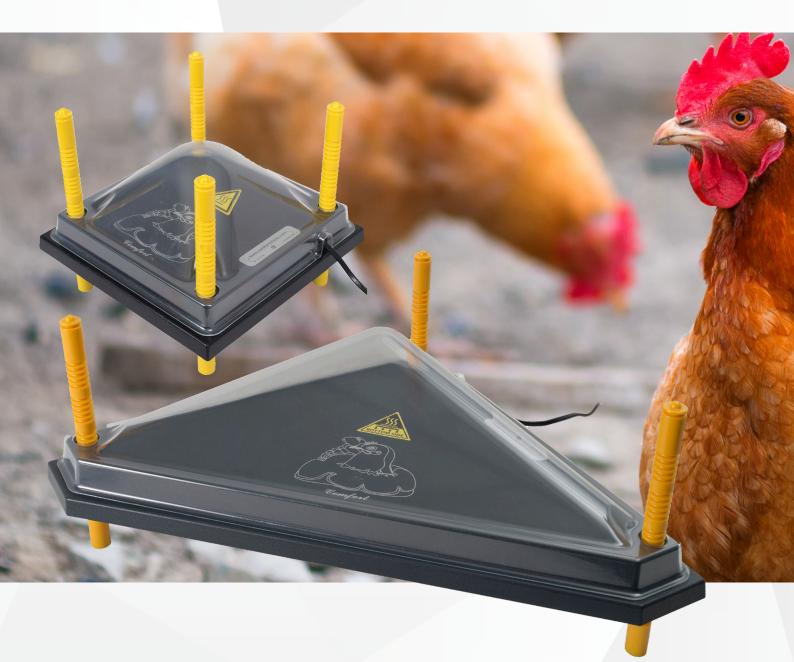

## **Product Information:**

Optional clear domed—plastic cover (sold separately) prevents chicks climbing onto the plate and creating a mess on it (see photos), and is available for each size warmer (except triangle units).