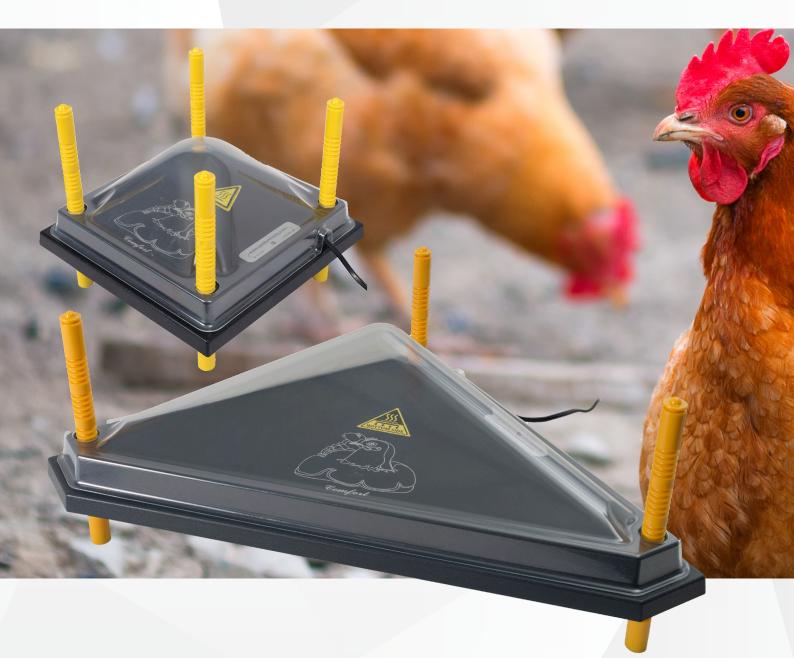

## **Product Information:**

Optional clear domed—plastic cover (sold separately) prevents chicks climbing onto the plate and creating a mess on it (see photos), and is available for each size warmer (except triangle units).

| Code    | Product                             |
|---------|-------------------------------------|
| 218 269 | Chick Warmer 30x30cm Cover only     |
| 221 698 | Chick Warmer 25x25cm Cover only     |
| 221 699 | Chick Warmer 40x40cm Cover only     |
| 221 700 | Chick Warmer 50x40cm Cover only     |
| 221 701 | Chick Warmer 60x40cm Cover only     |
| 224 441 | Chick Warmer Tri 40x40cm Cover only |
| 224 442 | Chick Warmer Tri 30x30cm Cover only |