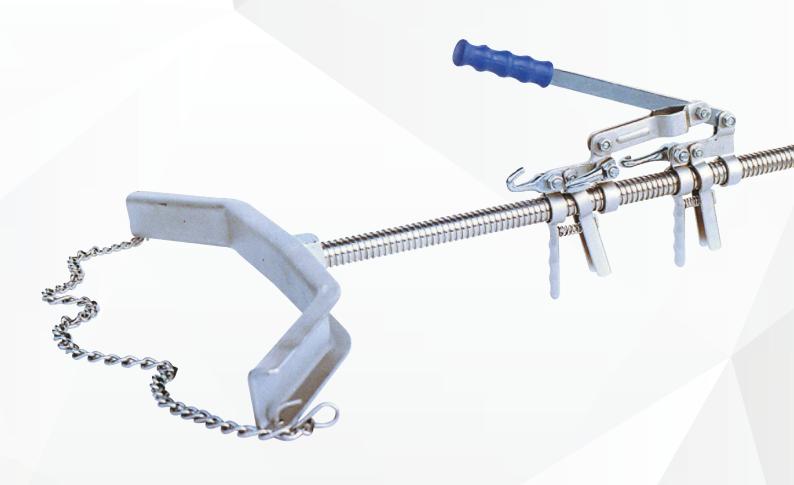

## **Product Information:**

Here is the best value mechanical calf puller you will find. Made in the same style as our famous HK brand pullers. It features a 1.6m long 'threaded' shaft, which breaks in half for easy transport. Traction assembly with 35cm long handle, for easy use, and choice of sequential or tandem pulling points. The head frame is steel and also incorporates a rump chain to better retain the puller head on the cow. The puller is supplied complete with ropes. This device is reasonable quality at a very good price.