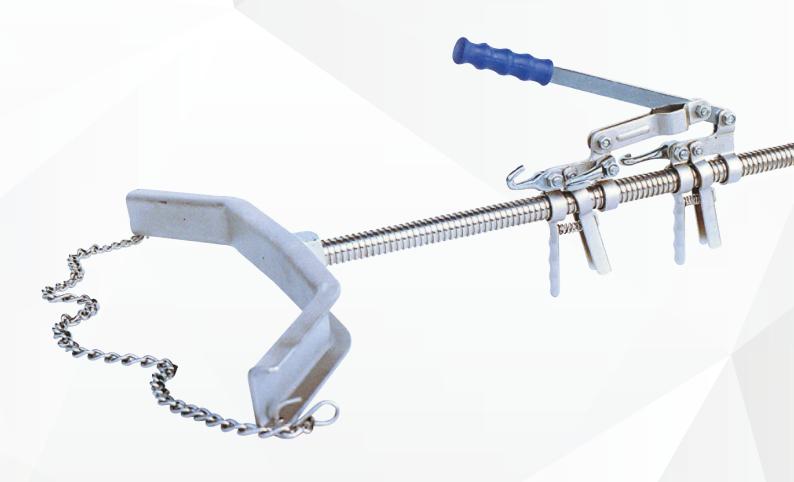

## **Product Information:**

Here is the best value mechanical calf puller you will find. Made in the same style as our famous HK brand pullers. It features a 1.6m long 'threaded' shaft, which breaks in half for easy transport. Traction assembly with 35cm long handle, for easy use, and choice of sequential or tandem pulling points. The head frame is steel and also incorporates a rump chain to better retain the puller head on the cow. The puller is supplied complete with ropes. This device is reasonable quality at a very good price.