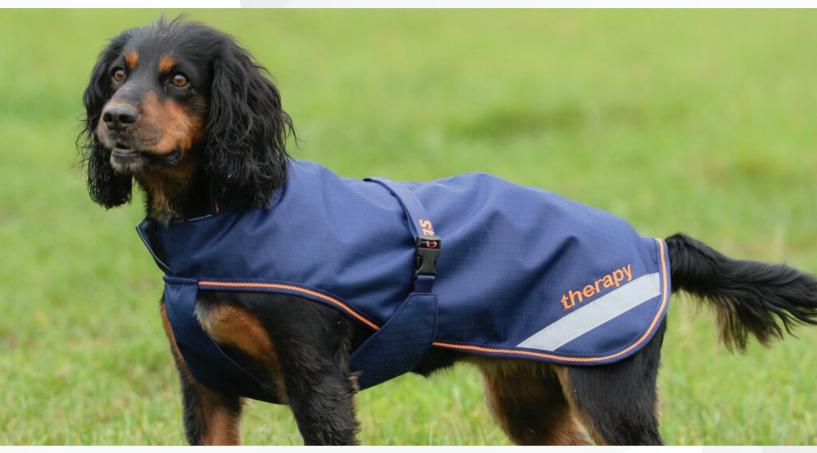

## Dog Jacket Therapy 50g Fill

## **Product Information:**

The Bucas Therapy Dog Jacket helps to prevent numerous problems and also helps in the treatment of a vast array of ailments. The Recuptex material is made from an extremely fine, stainless steel mesh so it reflects the magnetic fields created inside the body. This stimulates blood circulation and oxygen flow in the dog's body, which heals and reduces both swelling and inflammation and promotes faster healing. This stimulates blood circulation and oxygen flow in the dog's body, which heals and reduces both swelling and inflammation and promotes faster healing. It is NOT a magnetic jacket and can be left on your dog 24/7 if required. It is ideal for all dogs, especially working and older dogs. It is waterproof and breathable with a rip-stop outer fabric, adjustable full-belly protection, reflective strips on rear and elastic leg straps. The Recuptex properties cannot be washed out, meaning your Therapy dog jacket can be washed.