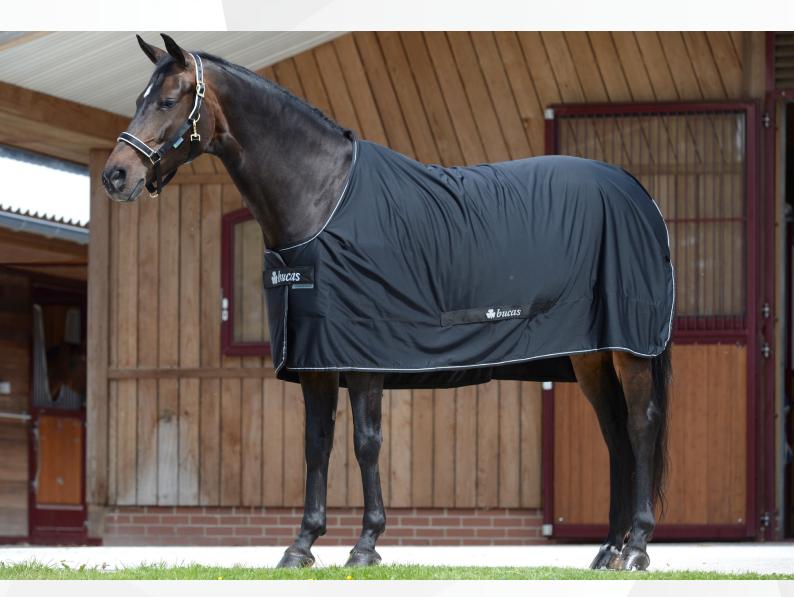

## **Bucas Power Cooler**

## **Product Information:**

The Power Cooler is a high performance, lightweight multi–purpose rug that is ideal as a sweat rug, travel rug, competition and light stable rug.

It has a single layer of Stay–Dry fabric so when put on a wet horse it wicks moisture away and ensures that the horse dries faster.