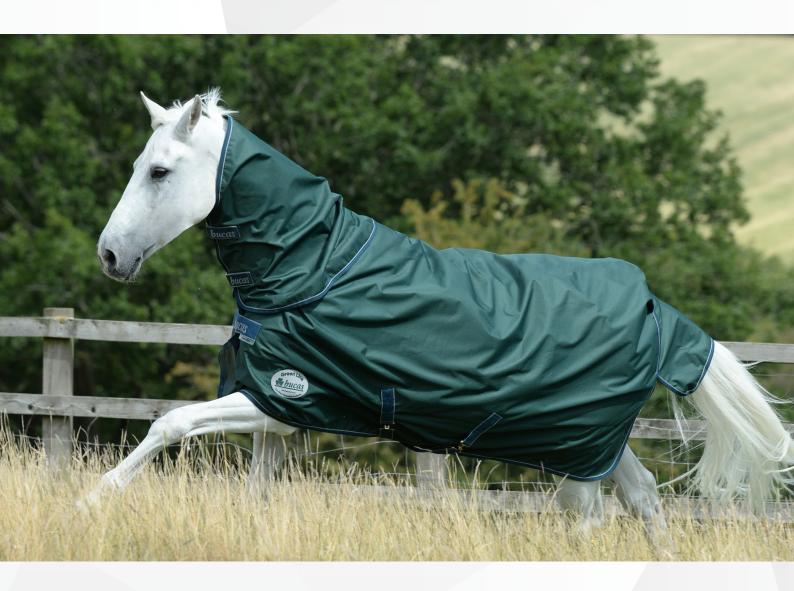

## **Bucas GreenLine Turnout**

## **Product Information:**

Shoof Equine is proud to present Bucas' new GreenLine eco—friendly, award—winning turnout rug. This innovative rug combines the renowned Bucas quality and design, with the use of recycled materials.

The outer is a 600D ripstop and is made from recycled plastic bottles. The Silk–feel lining, 100g insulation, binding, straps and cross surcingle's are also manufactured from recycled fibres.

The rug's T—bar front closure with Snap—lock magnetic fastening and shoulder darts enables a great fit, and the option of a separate Combi Neck adds super functionality to this eco—friendly rug!