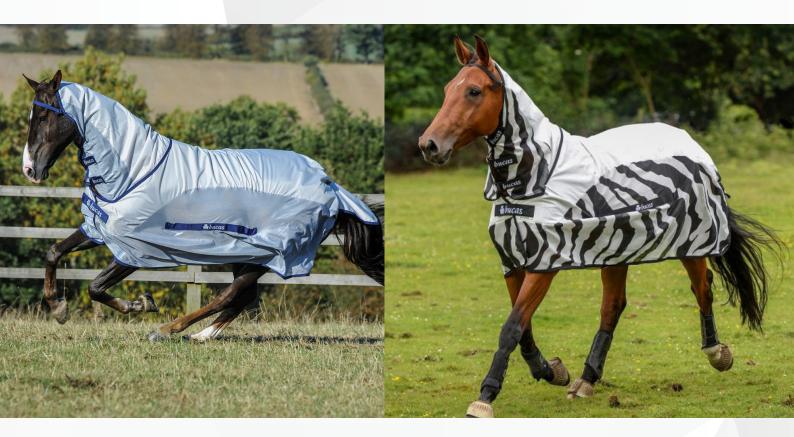

## Bucas Buzz-Off Rain (Combo)

## **Features:**

- Sun Reflective, waterproof, and breathable Teflon upper
- Lightweight fine mesh fabric lower
- UV Protection
- · Belly pad for added protection and fit
- Silk-feel lining on shoulders and crest of the neck
- Comes as Combo wih neck piece included

## **Product Information:**

The Buzz–Off Rain sheets are perfect for when the weather is unpredictable, warm and wet. The upper part of the Buzz–off Rain is waterproof and breathable sun reflective Teflon, while the lower part is made of a specially developed lightweight mesh to help circulate air underneath the rug. Additional features include silk–feel lining on the shoulders and at the crest of the neck, shoulder darts and leg straps included.

| Code    | Product                                | NZ   |
|---------|----------------------------------------|------|
| 223 305 | Bucas Rug BuzzOff Blue Rain 115cm/5'6  | 3'9" |
| 223 306 | Bucas Rug BuzzOff Blue Rain 120cm/5'9  | 4'0" |
| 223 307 | Bucas Rug BuzzOff Blue Rain 125cm/5'6  | 4'3" |
| 223 308 | Bucas Rug BuzzOff Blue Rain 130cm/5'9  | 4'6" |
| 223 309 | Bucas Rug BuzzOff Blue Rain 135cm/6'0  | 4'9" |
| 223 310 | Bucas Rug BuzzOff Blue Rain 140cm/6'3  | 5'0" |
| 223 311 | Bucas Rug BuzzOff Blue Rain 145cm/6'6  | 5'3" |
| 223 312 | Bucas Rug BuzzOff Blue Rain 155cm/6'9  | 5'6" |
| 223 313 | Bucas Rug BuzzOff Blue Rain 165cm/7'0  | 5'9" |
| 223 799 | Bucas Rug BuzzOff Zebra Rain 115cm/5'6 | 3'9" |
| 223 800 | Bucas Rug BuzzOff Zebra Rain 120cm/5'6 | 4'0" |
| 223 801 | Bucas Rug BuzzOff Zebra Rain 125cm/5'6 | 4'3" |
| 223 802 | Bucas Rug BuzzOff Zebra Rain 130cm/5'9 | 4'6" |
| 223 803 | Bucas Rug BuzzOff Zebra Rain 135cm/6'0 | 4'9" |
| 223 804 | Bucas Rug BuzzOff Zebra Rain 140cm/6'3 | 5'0" |
| 223 805 | Bucas Rug BuzzOff Zebra Rain 145cm/6'6 | 5'3" |
| 223 806 | Bucas Rug BuzzOff Zebra Rain 155cm/6'9 | 5'6" |
| 223 807 | Bucas Rug BuzzOff Zebra Rain 165cm/7'0 | 5'9" |