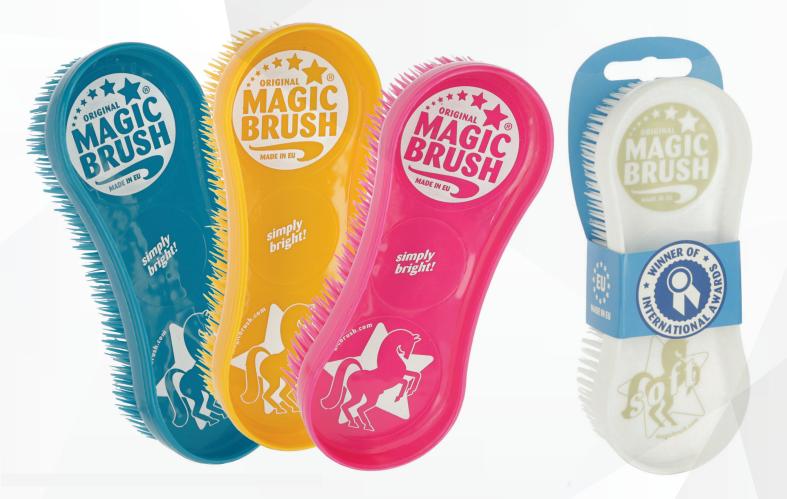

## **MagicBrush Horse**

### **Features:**

- Original MagicBrush manufactured in Europe
- Lightweight, colourful brush sets
- Unique bristle structure for efficient grooming & massage effect
- Can be used as a sweat scraper

## **Product Information:**

Magic Brush is a high quality product that is designed and manufactured in Europe. Its unique triangular and conical shaped quadro bristles allow astonishing results in cleaning, grooming and massaging your horse.

MagicBrush is a handy tool to have in your grooming box as it doubles as a brush and a sweat/water scraper.

#### Two available options (hard and soft bristles)

- Hard good for horses with thick coats and less sensitive skin
- Soft Good for horses that have been clipped and have more sensitive skin

### **Shoof Codes:**

| 224 153 | MagicBrush Horse Set (3) Classic    |
|---------|-------------------------------------|
| 223 998 | MagicBrush Horse Set (3) Waterlily  |
| 223 997 | MagicBrush Horse Set (3) Starlight  |
| 224 180 | MagicBrush Horse White Lily Soft ea |
| 224 181 | MagicBrush Horse Turquoise Soft ea  |
| 224 179 | MagicBrush Horse Pink ea            |