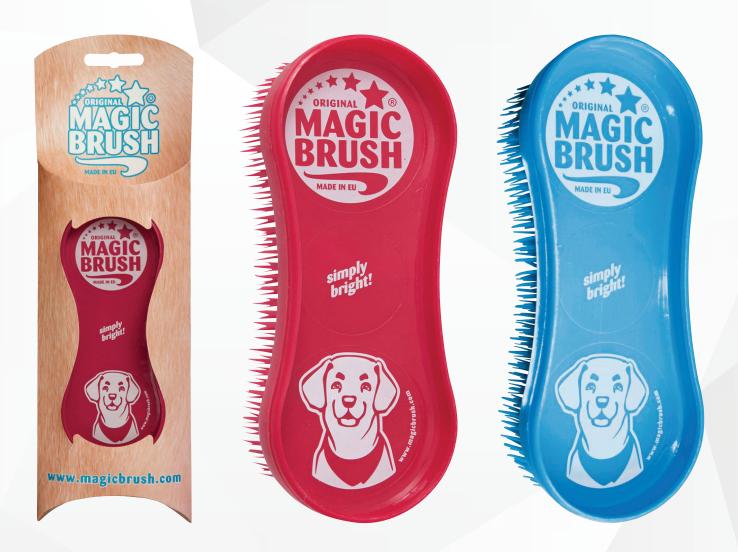

# MagicBrush Dog & Cat

### **Features:**

- Original MagicBrush manufactured in Europe
- Robust, all-round dog brush
- Unique bristle structure for efficient cleaning & massage effect
- Machine washable

## **Product Information:**

MagicBrush is the ideal brush for dogs with short and medium-length hair. The special structure and shape of the

bristles allow efficient but gentle cleaning while having a massage effect at the same time. The brush is also perfectly suitable when washing your dog.

MagicBrush is a high quality product, produced under strict EU regulations. The MagicBrush itself can be washed in the washing machine (max. 60 °C).

### **Shoof Codes:**

| 223 266 | MagicBrush Dog Blue Sky ea  |
|---------|-----------------------------|
| 223 267 | MagicBrush Dog Wild Rose ea |
| 224 176 | MagicBrush Dog Soft Blue ea |
| 224 172 | MagicBrush Cat Pink ea      |