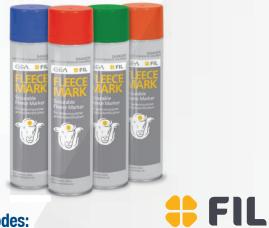

### **Product Information:**

General purpose sheep marker, which is vibrant and easily seen from a distance. FIL Fleece Mark is readily and completely scourable. Non–irritant, tried and proven formulation over 25 years. Fleece Mark is highly visible, colour–fast, durable and weather resistant. Available in four colours – blue, green, orange and red. Convenient 320ml aerosol.

# 224 060FIL Fleece Mark Aerosol 320ml – Blue224 061FIL Fleece Mark Aerosol 320ml – Green224 062FIL Fleece Mark Aerosol 320ml – Orange224 063FIL Fleece Mark Aerosol 320ml – Red