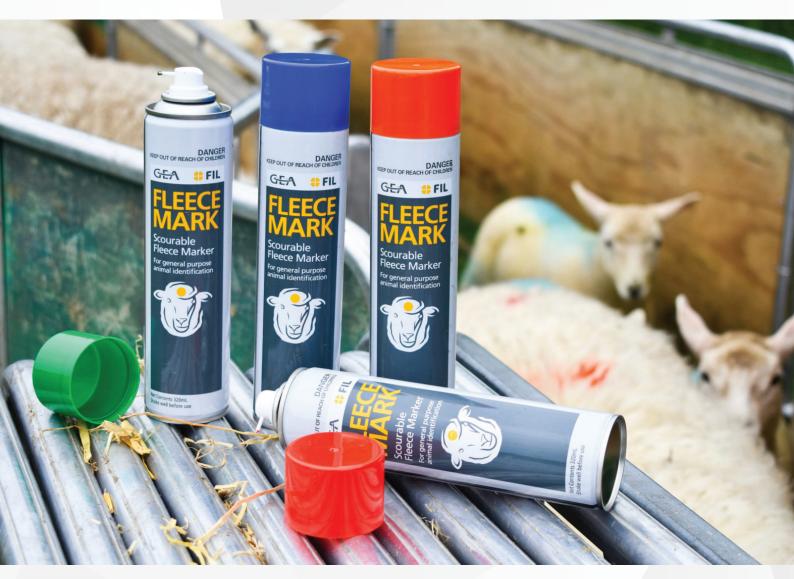

### **Product Information:**

General purpose sheep marker, which is vibrant and easily seen from a distance. FIL Fleece Mark is readily and completely scourable. Non–irritant, tried and proven formulation over 25 years. Fleece Mark is highly visible, colour–fast, durable and weather resistant. Available in four colours – blue, green, orange and red. Convenient 320ml aerosol.