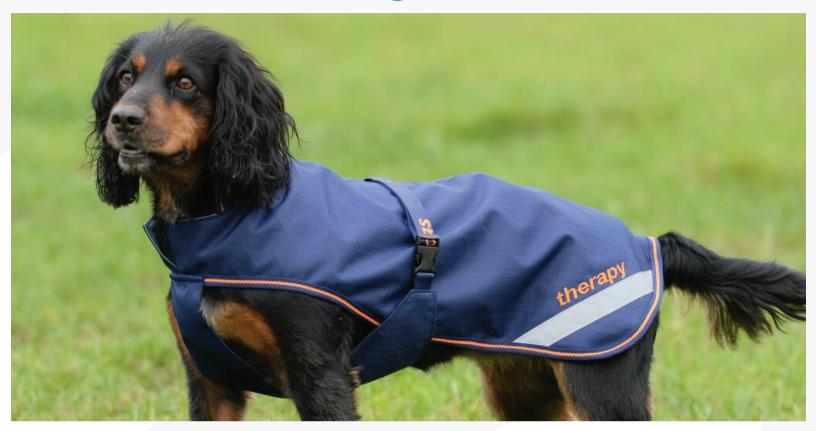

## Dog Jacket Therapy 50g Fill

## **Product Information:**

The Bucas Therapy Dog Jacket helps to prevent numerous problems and also helps in the treatment of a vast array of ailments. The Recuptex material is made from an extremely fine, stainless steel mesh so it reflects the magnetic fields created inside the body. This stimulates blood circulation and oxygen flow in the dog's body, which heals and reduces both swelling and inflammation and promotes faster healing.

This stimulates blood circulation and oxygen flow in the dog's body, which heals and reduces both swelling and inflammation and promotes faster healing. It is NOT a magnetic jacket and can be left on your dog 24/7 if required. It is ideal for all dogs, especially working and older dogs. It is waterproof and breathable with a rip-stop outer fabric, adjustable full-belly protection, reflective strips on rear and elastic leg straps. The Recuptex properties cannot be washed out, meaning your Therapy dog jacket can be washed.