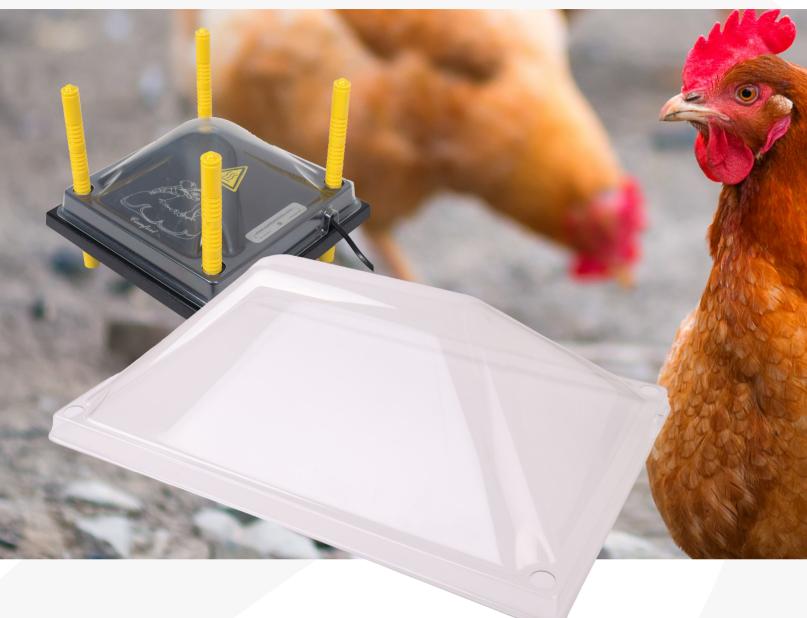

## **Product Information:**

Optional clear domed-plastic cover (sold separately) prevents chicks climbing onto the

plate and creating a mess on it (see photos), and is available for each size warmer (except triangle units).