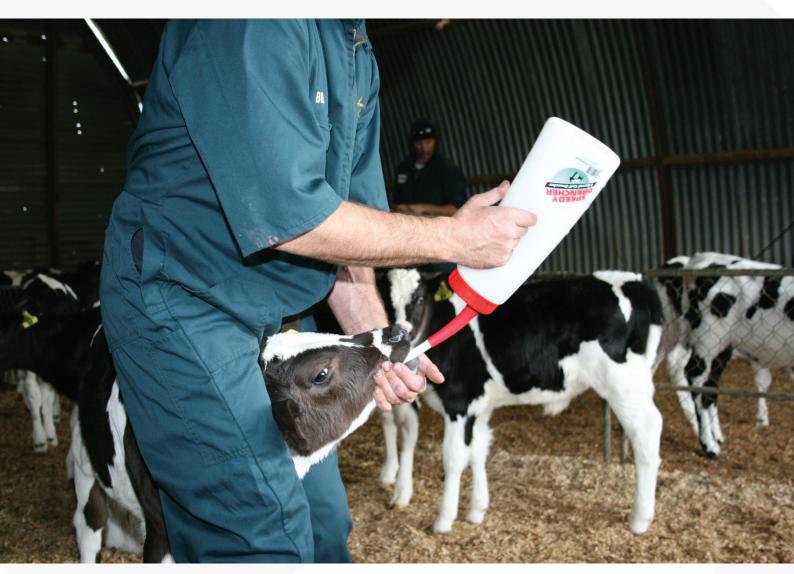

## **Shoof Speedy Drencher**

## **Features:**

- 3 speed flow
- Reliable variable speed calf stomach drencher
- Capacity of 2.5L or 4L
- A combination of the best of both worlds; Speedy Feeder bottle with Bovivet rigid probe

## **Product Information:**

Developed from Shoof's famous Speedy Feeder calf feed bottle, this drencher uses a standard

and well-proven design rigid drench probe. This gives a useful flow-adjustable stomach feeder. The probe assembly (probe with lid) is available separately to fit your standard Speedy Feeder bottle. (Not suitable for Easy Feeder as cap does not have an air inlet).