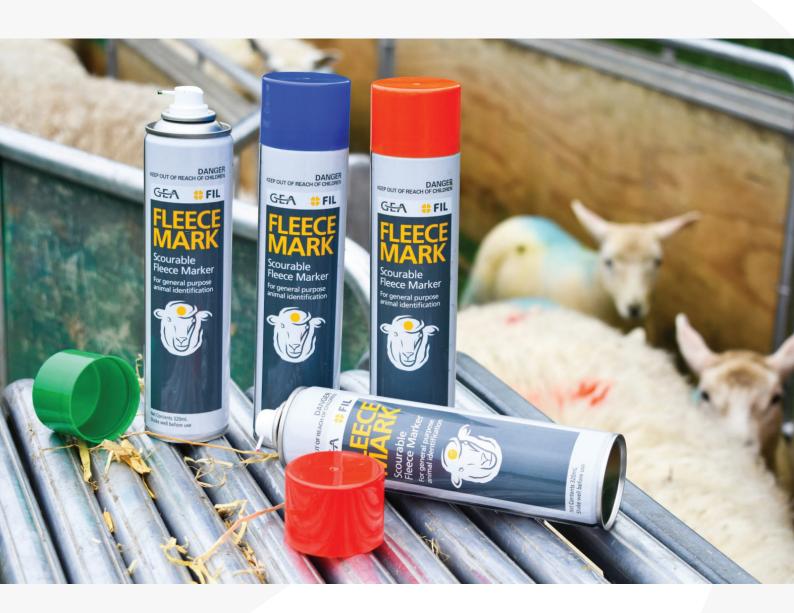

## **Product Information:**

General purpose sheep marker, which is vibrant and easily seen from a distance. FIL Fleece Mark is readily and completely scourable. Non-irritant, tried and proven formulation over 25 years.

Fleece Mark is highly visible, colour-fast, durable and weather resistant. Available in four colours blue, green, orange and red. Convenient 320ml aerosol.

| Code    | Product                                |
|---------|----------------------------------------|
| 224 060 | FIL Fleece Mark Aerosol 320ml - Blue   |
| 224 061 | FIL Fleece Mark Aerosol 320ml - Green  |
| 224 062 | FIL Fleece Mark Aerosol 320ml - Orange |
| 224 063 | FIL Fleece Mark Aerosol 320ml - Red    |