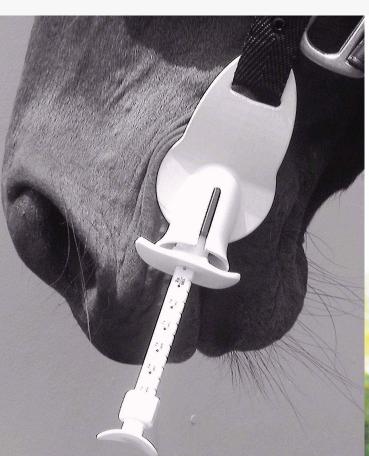

## **Product Information:**

The new Medibit is an ideal solution. The required worming paste, mineral supplement or other tube-based remedy is firstly fitted into the plastic bit. The bit is then slipped into the horse's mouth, and the strap placed over the ears where it is pulled up firm. The tube content can then be expelled in a controlled and convenient manner. The paste or remedy is placed correctly on the back of the horse's tongue where it can not be expelled. The

Medibit has a familiar feel for the horse, thus calming the animal. A special adaptor part is included in the bit pack for the purpose of fitting various sizes of paste syringes to make the Medibit truly universal.