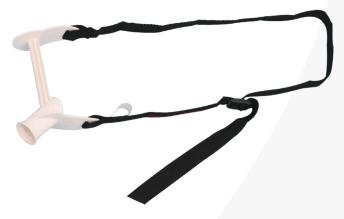

## **Product Information:**

The new Medibit is an ideal solution. The required worming paste, mineral supplement or other tube-based remedy is firstly fitted into the plastic bit. The bit is then slipped into the horse's mouth, and the strap placed over the ears where it is pulled up firm. The tube content can then be expelled in a controlled and convenient manner. The paste or remedy is placed correctly on the back of the horse's tongue where it can not be expelled. The

Medibit has a familiar feel for the horse, thus calming the animal. A special adaptor part is included in the bit pack for the purpose of fitting various sizes of paste syringes to make the Medibit truly universal.