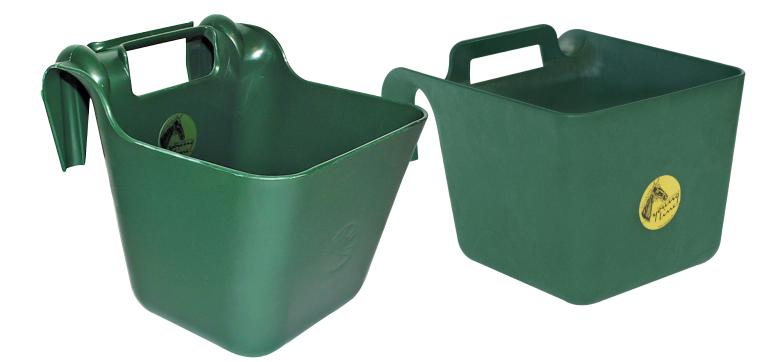

#### Feed Bucket Rail Hanging 11-litre

The 11 litre rail bucket has been designed especially as a 'show feeder'. The rail hooks are very slim to fit between the vertical bars of show stalls. The buckets also stack very neatly for storage or transport. Hooks are 60mm deep. A carry handle is incorporated. Dimensions: 29cm x 29cm x 24cm deep o.a.

#### Feed Bucket Rail Hanging 13-litre

This rail-hanging bucket incorporates rail hooks of a reinforced shape which will take the sort of pushing around a horse or cow is likely to give it. The 57mm hook space is big enough to go over our standard 50mm rough-sawn timber rails. The back of the bucket incorporates a carry handle. Dimensions: 30cm x 30cm x 26cm deep o.a.