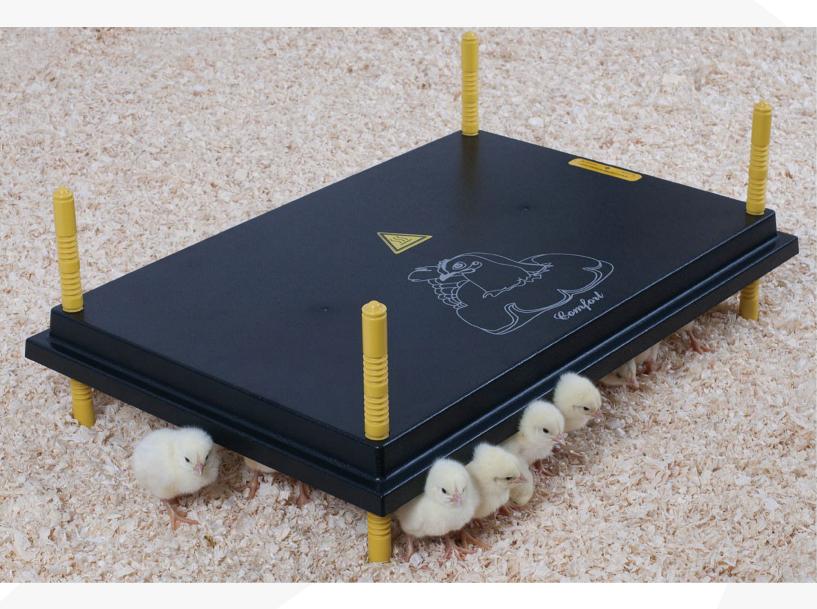

## **Product Information:**

The 240v chick warmer plate gives controllable low-level heat for young chicks. The warmth is from above, so chicks can move in and out from it as they wish. The height is easily adjustable on the corner legs. The temperature-controllable element is totally encased in plastic for safe operation.