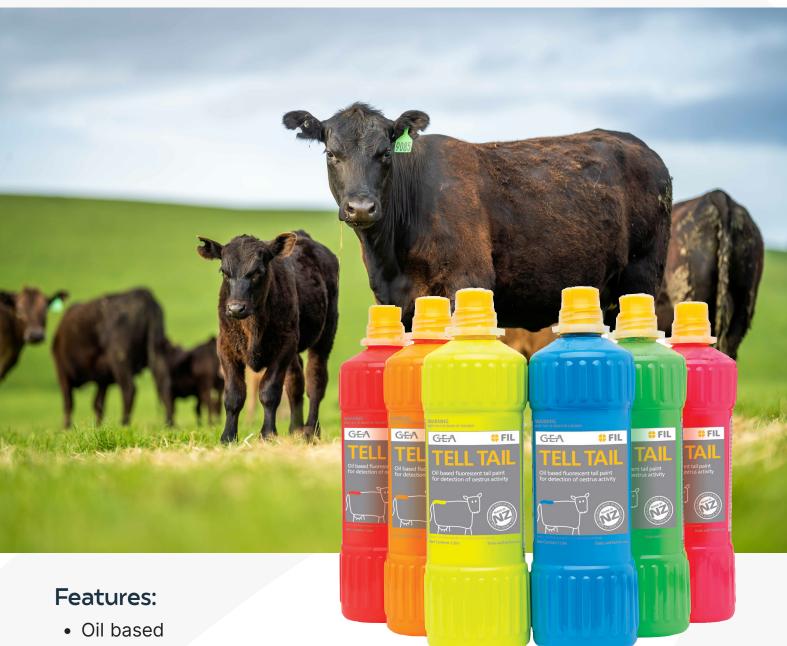

## **FIL Tell Tail Applicators**

- Easy application
- · Highly visible colours
- · Bottles retain their shape

## **Product Information:**

FIL Tell Tail is the original tail paint applicator product. Just pull off the sealing cap and lightly squeeze the bottle. Paint is oil-based. The plastic bottles do not flatten out, even after repeated use. Replace the cap after each usage. (To keep the brush head in top condition, apply a little vaseline inside the cap, to keep air out).

| Code   | Product                                  |
|--------|------------------------------------------|
| 206751 | FIL Tell Tail Applicator 1L Red          |
| 223243 | FIL Tail-Mate Roller Extension Handle ea |
| 223239 | FIL Tail-Mate Roller each                |
| 206748 | FIL Tell Tail Applicator 1L Green        |
| 223241 | FIL Tail-Mate Roller Repl't Heads 2-pack |
| 206750 | FIL Tell Tail Applicator 1L Pink         |
| 206752 | FIL Tell Tail Applicator 1L Yellow       |
| 206749 | FIL Tell Tail Applicator 1L Orange       |
| 206747 | FIL Tell Tail Applicator 1L Blue         |
|        |                                          |