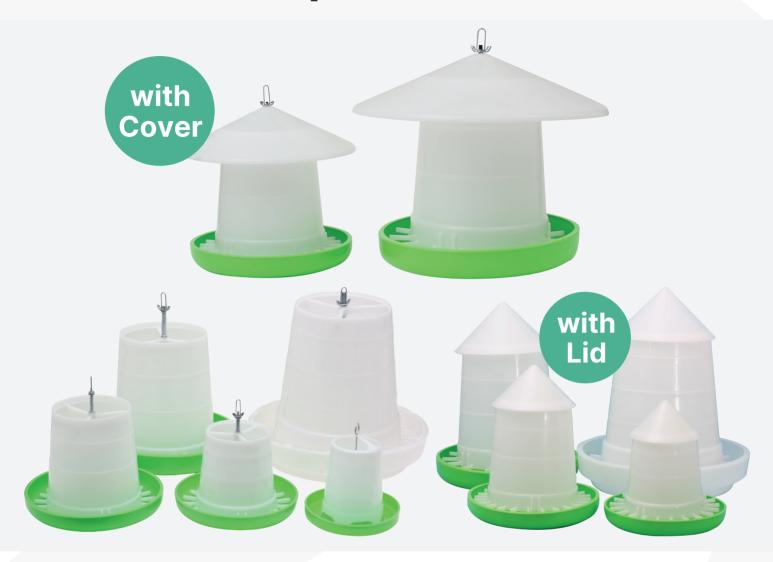

## **Product Information:**

The Crown Green & White suspension feeders have some valuable features. The suspension point incorporates a wing nut adjuster for feed flow. This gives a very wide range to produce optimum flow and trough levels for various feeds and seed sizes. Also the troughs have

segregations to reduce losses from birds flicking feed out sideways. Heavy galvanizing on all metal parts. (15kg feeder is all white).

| Code    | Product                                |
|---------|----------------------------------------|
| 211 944 | Poultry Feeder Crown Susp 15kg w Lid   |
| 212 861 | Poultry Feeder Crown Susp 3kg w Cover  |
| 205 193 | Poultry Feeder Crown Susp 1.5kg        |
| 212 446 | Poultry Feeder Crown Susp 8kg w Cover  |
| 212 445 | Poultry Feeder Crown Susp 5kg w Cover  |
| 211 943 | Poultry Feeder Crown Susp 8kg w Lid    |
| 205 194 | Poultry Feeder Crown Susp 15kg         |
| 211 941 | Poultry Feeder Crown Susp 3kg w Lid    |
| 205 195 | Poultry Feeder Crown Susp 3kg          |
| 205 196 | Poultry Feeder Crown Susp 5kg          |
| 212 863 | Poultry Feeder Crown Susp 15kg w Cover |
| 205 197 | Poultry Feeder Crown Susp 8kg          |
| 211 942 | Poultry Feeder Crown Susp 5kg w Lid    |