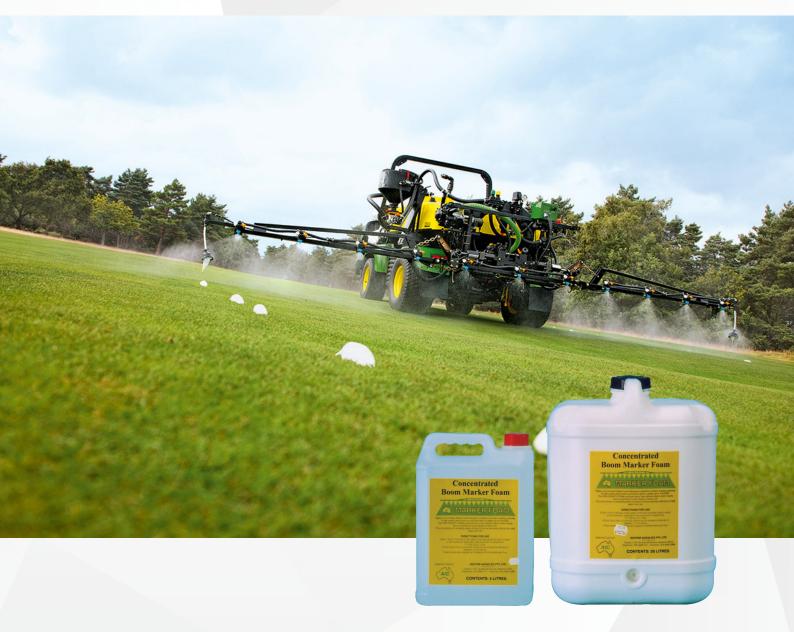

## **Product Information:**

A highly concentrated foam detergent to be used in suitably equipped booms, wipers and other application equipment to identify spray swath width for pasture, turf, crops and direct drilling.

The high-density stable foam enables accurate chemical application by assisting with precision placement of spray runs. Avoid spray misses and ensure complete coverage whilst avoiding costly run overlaps. Particularly useful when spraying pre-dawn or early-twilight as the foam reflects headlights.

Our Marker Foam has proven itself over many years use, to be highly reliable, stable and long lasting (4hrs) on the ground and the high adhesive factor resists wind movement on plants or bare ground. To use mix one litre of foam concentrate in 100 litres of very clean water. With a suitable foam generator, ground speeds up to 20kph are still effective.

| CODE    | PRODUCT                         |
|---------|---------------------------------|
| 204 419 | Spray Boom Marker Foam White 5I |
| 204 418 | Spray Boom Marker Foam Pink 5I  |
| 204 415 | Spray Boom Marker Foam Pink 20I |