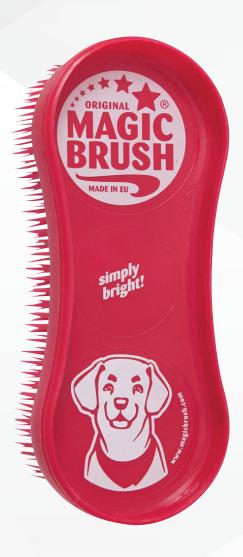

# MagicBrush Dog & Cat

### **Product Information:**

MagicBrush is the ideal brush for dogs with short and medium—length hair. The special structure and shape of the

bristles allow efficient but gentle cleaning while having a massage effect at the same time. The brush is also perfectly suitable when washing your dog.

MagicBrush is a high quality product, produced under strict EU regulations. The MagicBrush itself can be washed in the washing machine (max. 60 °C).

### **Shoof Codes:**

| 223 266 | MagicBrush Dog Blue Sky ea  |
|---------|-----------------------------|
| 223 267 | MagicBrush Dog Wild Rose ea |
| 224 176 | MagicBrush Dog Soft Blue ea |
| 224 172 | MagicBrush Cat Pink ea      |