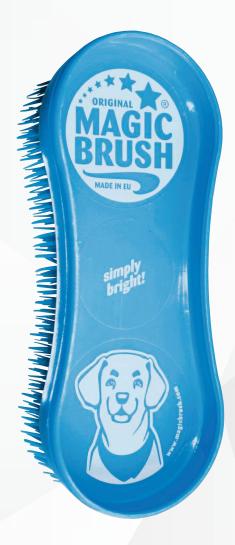

# MagicBrush Dog & Cat

### **Product Information:**

MagicBrush is the ideal brush for dogs with short and medium—length hair. The special structure and shape of the

bristles allow efficient but gentle cleaning while having a massage effect at the same time. The brush is also perfectly suitable when washing your dog.

MagicBrush is a high quality product, produced under strict EU regulations. The MagicBrush itself can be washed in the washing machine (max. 60 °C).

### **Shoof Codes:**

| 223 266 | MagicBrush Dog Blue Sky ea  |
|---------|-----------------------------|
| 223 267 | MagicBrush Dog Wild Rose ea |
| 224 176 | MagicBrush Dog Soft Blue ea |
| 224 172 | MagicBrush Cat Pink ea      |