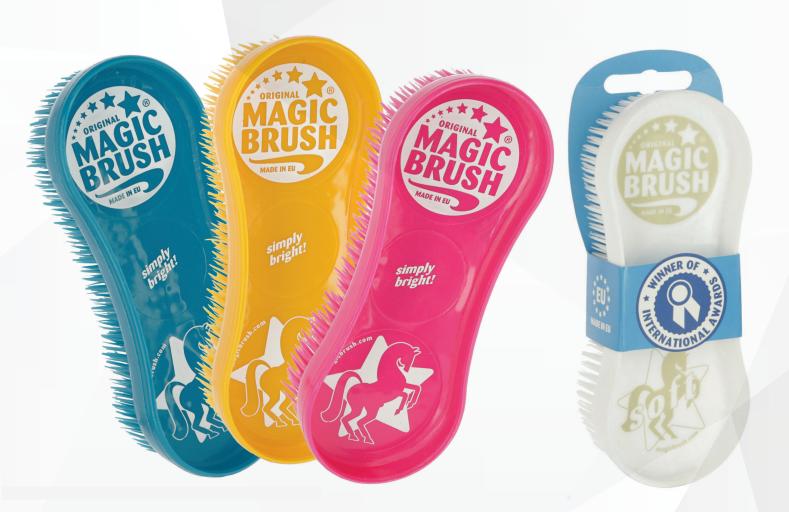

## **MagicBrush Horse**

### **Features:**

- Original MagicBrush manufactured in Europe
- Lightweight, colourful brush sets
- Unique bristle structure for efficient grooming & massage effect
- Can be used as a sweat scraper

## **Product Information:**

Magic Brush is a high quality product that is designed and manufactured in Europe. Its unique triangular and conical shaped quadro bristles allow astonishing results in cleaning, grooming and massaging your horse.

#### Two available options (hard and soft bristles)

- Hard good for horses with thick coats and less sensitive skin
- Soft Good for horses that have been clipped and have more sensitive skin

### **Shoof Codes:**

| 224 153 | MagicBrush Horse Set (3) Classic    |
|---------|-------------------------------------|
| 223 998 | MagicBrush Horse Set (3) Waterlily  |
| 223 997 | MagicBrush Horse Set (3) Starlight  |
| 224 180 | MagicBrush Horse White Lily Soft ea |
| 224 181 | MagicBrush Horse Turquoise Soft ea  |
| 224 179 | MagicBrush Horse Pink ea            |